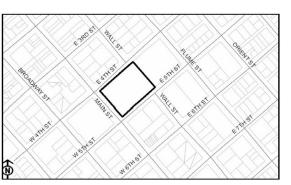

| 352      | 1,392   | 0       | 0       | 0       | 0       | 0       | 0       | 0       | 0       | 0       | 0       | 0       |
| Capital Projects          | 400      | 15,975  | 27,690  | 0       | 0       | 0       | 0       | 0       | 0       | 0       | 0       | 0       | 0       |
| Projec                    | t Total: | 18,061  | 27,690  | 0       | 0       | 0       | 0       | 0       | 0       | 0       | 0       | 0       | 0       |

| Project Number:  | 17021                | Included in Nexus? No |
|------------------|----------------------|-----------------------|
| Title:           | Office Relocation/Re | emodel                |
| Department:      | 601 - General Servio | ces Administration    |
| Project Manager: | Kim Parks, Facility  | Manager               |



#### **Related Projects:**

Project Description: Remodel portion of the Chico Municipal Building formerly occupied by the Butte County Environmental Health Department to accommodate use by the City, and relocate the General Services Department to 965 Fir Street.

|                               | Fund     | Actuals | 2010-11 | 2011-12 | 2012-13 | 2013-14 | 2014-15 | 2015-16 | 2016-17 | 2017-18 | 2018-19 | 2019-20 | 2020-21 |
|-------------------------------|----------|---------|---------|---------|---------|---------|---------|---------|---------|---------|---------|---------|---------|
| 4150 Construction             | 301      | 44,969  | 0       | 0       | 0       | 0       | 0       | 0       | 0       | 0       | 0       | 0       | 0       |
| 4800 Other Expenses           | 301