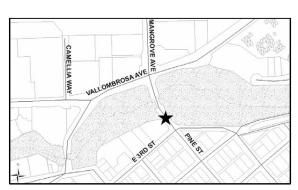

| Project    | Dept | Project Title                  | Fund | FY10-11     | FY11-12  | FY12-13     | FY13-14   | FY14-15   | FY15-16 | FY16-17 | FY17-18 | FY18-19     | FY19-20   | FY20-21 |
|------------|------|--------------------------------|------|-------------|----------|-------------|-----------|-----------|---------|---------|---------|-------------|-----------|---------|
| 16025      | 400  | Fire Station No. 6             | 337  | \$0         | \$0      | \$0         | \$0       | \$0       | \$0     | \$0     | \$0     | \$2,579,269 | \$362,143 | \$0     |
| 16025      | 400  | Fire Station No. 6             | 352  | \$0         | \$0      | \$0         | \$0       | \$0       | \$0     | \$0     | \$0     | \$1,770,799 | \$251,658 | \$0     |
| 16025 Tota | al   |                                |      | \$0         | \$0      | \$0         | \$0       | \$0       | \$0     | \$0     | \$0     | \$4,350,068 | \$613,801 | \$0     |
| 16030      | 682  | 1st and Verbena Master Plan    | 300  | \$33,712    | \$0      | \$0         | \$0       | \$0       | \$0     | \$0     | \$0     | \$0         | \$0       | \$0     |
| 16030      | 682  | 1st and Verbena Master Plan    | 333  | \$88,690    | \$0      | \$0         | \$0       | \$0       | \$0     | \$0     | \$0     | \$0         | \$0       | \$0     |
| 16030 Tota | al   |                                |      | \$122,402   | \$0      | \$0         | \$0       | \$0       | \$0     | \$0     | \$0     | \$0         | \$0       | \$0     |
| 16036      | 610  | SHR 99/Skyway Interchange      | 300  | \$5,224,640 | \$0      | \$0         | \$0       | \$0       | \$0     | \$0     | \$0     | \$0         | \$0       | \$0     |
| 16036      | 610  | SHR 99/Skyway Interchange      | 357  | \$2,047,671 | \$0      | \$0         | \$0       | \$0       | \$0     | \$0     | \$0     | \$0         | \$0       | \$0     |
| 16036 Tota | al   |                                |      | \$7,272,311 | \$0      | \$0         | \$0       | \$0       | \$0     | \$0     | \$0     | \$0         | \$0       | \$0     |
| 16038      | 610  | Bruce Road Reconstruction      | 357  | \$188,339   | \$0      | \$0         | \$0       | \$0       | \$0     | \$0     | \$0     | \$0         | \$0       | \$0     |
| 16038 Tota | al   |                                |      | \$188,339   | \$0      | \$0         | \$0       | \$0       | \$0     | \$0     | \$0     | \$0         | \$0       | \$0     |
| 17001      | 610  | Chapman Bike Path              | 305  | \$7,027     | \$0      | \$0         | \$0       | \$0       | \$0     | \$0     | \$0     | \$0         | \$0       | \$0     |
| 17001 Tota | al   |                                |      | \$7,027     | \$0      | \$0         | \$0       | \$0       | \$0     | \$0     | \$0     | \$0         | \$0       | \$0     |
| 17006      | 682  | Northwest Neighborhood Park    | 344  | \$0         | \$0      | \$0         | \$575,000 | \$0       | \$0     | \$0     | \$0     | \$0         | \$0       | \$0     |
| 17006 Tota | al   |                                |      | \$0         | \$0      | \$0         | \$575,000 | \$0       | \$0     | \$0     | \$0     | \$0         | \$0       | \$0     |
| 17007      | 601  | Police Facility                | 352  | \$0         | \$0      | \$1,030,000 | \$0       | \$0       | \$0     | \$0     | \$0     | \$0         | \$0       | \$0     |
| 17007      | 601  | Police Facility                | 357  | \$193,596   | \$0      | \$0         | \$0       | \$0       | \$0     | \$0     | \$0     | \$0         | \$0       | \$0     |
| 17007 Tota | al   |                                |      | \$193,596   | \$0      | \$1,030,000 | \$0       | \$0       | \$0     | \$0     | \$0     | \$0         | \$0       | \$0     |
| 17009      | 605  | River Road Trunk Line          | 320  | \$381,579   | \$0      | \$0         | \$0       | \$0       | \$0     | \$0     | \$0     | \$0         | \$0       | \$0     |
| 17009      | 605  | River Road Trunk Line          | 850  | \$3,417,384 | \$0      | \$0         | \$0       | \$0       | \$0     | \$0     | \$0     | \$0         | \$0       | \$0     |
| 17009 Tota | al   |                                |      | \$3,798,963 | \$0      | \$0         | \$0       | \$0       | \$0     | \$0     | \$0     | \$0         | \$0       | \$0     |
| 17010      | 682  | Southwest Neighborhood Parks   | 352  | \$0         | \$0      | \$0         | \$0       | \$690,000 | \$0     | \$0     | \$0     | \$0         | \$0       | \$0     |
| 17010 Tota | al   |                                |      | \$0         | \$0      | \$0         | \$0       | \$690,000 | \$0     | \$0     | \$0     | \$0         | \$0       | \$0     |
| 17011      | 682  | Sycamore Pool Reconstruction   | 300  | \$0         | \$0      | \$1,664,545 | \$0       | \$0       | \$0     | \$0     | \$0     | \$0         | \$0       | \$0     |
| 17011 Tota | al   |                                |      | \$0         | \$0      | \$1,664,545 | \$0       | \$0       | \$0     | \$0     | \$0     | \$0         | \$0       | \$0     |
| 17012      | 610  | Vallombrosa Ave Reconstruction | 308  | \$162,965   | \$0      | \$0         | \$0       | \$0       | \$0     | \$0     | \$0     | \$0         | \$0       | \$0     |
| 17012 Tota | al   |                                |      | \$162,965   | \$0      | \$0         | \$0       | \$0       | \$0     | \$0     | \$0     | \$0         | \$0       | \$0     |
| 17018      | 510  | General Plan Update            | 315  | \$388,023   | \$0      | \$0         | \$0       | \$0       | \$0     | \$0     | \$0     | \$0         | \$0       | \$0     |
| 17018      | 510  | General Plan Update            | 862  | \$42,935    | \$0      | \$0         | \$0       | \$0       | \$0     | \$0     | \$0     | \$0         | \$0       | \$0     |
| 17018 Tota | al   |                                |      | \$430,958   | \$0      | \$0         | \$0       | \$0       | \$0     | \$0     | \$0     | \$0         | \$0       | \$0     |
| 17020      | 510  | Open Space Management Plan     | 400  | \$27,690    | \$0      | \$0         | \$0       | \$0       | \$0     | \$0     | \$0     | \$0         | \$0       | \$0     |
| 17020 Tota | al   |                                |      | \$27,690    | \$0      | \$0         | \$0       | \$0       | \$0     | \$0     | \$0     | \$0         | \$0       | \$0     |
| 17021      | 601  | Office Relocation/Remodel      | 301  | \$247,002   | \$0      | \$0         | \$0       | \$0       | \$0     | \$0     | \$0     | \$0         | \$0       | \$0     |
| 17021 Tota | al   |                                |      | \$247,002   | \$0      | \$0         | \$0       | \$0       | \$0     | \$0     | \$0     | \$0         | \$0       | \$0     |
| 17024      | 682  | Five-Mile Irrigation           | 002  | \$0         | \$31,625 | \$0         | \$0       | \$0       | \$0     | \$0     | \$0     | \$0         | \$0       | \$0     |
| 17024 Tota | al   |                                |      | \$0         | \$31,625 | \$0         | \$0       | \$0       | \$0     | \$0     | \$0     | \$0         | \$0       | \$0     |