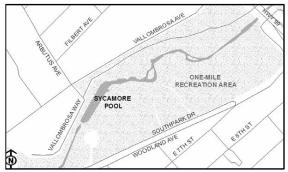

|
| Projec                         | t Total:   | 0              | 0                | 0       | 1,664,545 | 0       | 0       | 0       | 0       | 0       | 0       | 0       | 0       |
| Total by Fund                  | -          |                |                  |         |           |         |         |         |         |         |         |         |         |
| Capital Grants/ Reimbursements | 300        | 0              | 0                | 0       | 1,664,545 | 0       | 0       | 0       | 0       | 0       | 0       | 0       | 0       |
| Projec                         | t Total:   | 0              | 0                | 0       | 1,664,545 | 0       | 0       | 0       | 0       | 0       | 0       | 0       | 0       |

Creat funda will be purpued for this project



| Project Number:  | 17012                | Included in Nexus? Yes              |  |  |  |  |  |  |  |  |  |
|------------------|----------------------|-------------------------------------|--|--|--|--|--|--|--|--|--|
| Title:           | Vallombrosa Ave Re   | allombrosa Ave Reconstruction       |  |  |  |  |  |  |  |  |  |
| Department:      | 610 - Capital Projec | t Services                          |  |  |  |  |  |  |  |  |  |
| Project Manager: | Bob Greenlaw, Seni   | Bob Greenlaw, Senior Civil Engineer |  |  |  |  |  |  |  |  |  |

#### **Related Projects:**

Project Description: Roadway reconstruction on Vallombrosa Avenue from State Highway Route 99 to Manzanita Avenue.

|                             | Fund   | Actuals | 2010-11 | 2011-12 | 2012-13 | 2013-14 | 2014-15 | 2015-16