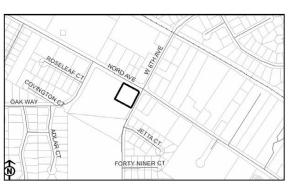

| 0       | 0       | 0       | 0       | 0       |
| Project                       | Total:        | 450,571 | 500,000 | 0       | 0       | 0       | 0       | 0       | 0       | 0       | 0       | 0       | 0       |

| Project Number:  | 16025                                        | Included in Nexus? Yes | S |  |  |  |  |  |  |
|------------------|----------------------------------------------|------------------------|---|--|--|--|--|--|--|
| Title:           | Fire Station No. 6                           |                        |   |  |  |  |  |  |  |
| Department:      | 400 - Fire                                   |                        |   |  |  |  |  |  |  |
| Project Manager: | Project Manager: Kim Parks, Facility Manager |                        |   |  |  |  |  |  |  |



**Related Projects:** 

**Project Description:** Design and construction of a fire station on the City-owned property at West 8th Avenue and SHR 32, or at the existing location.

The allocation of project costs is based on the General Plan assumption that 59% of the population growth is attributable to new development and 41% is attributable to annexation as set forth in the Development Impact Fee Analysis and Recommendations (Nexus Update).

|                                   | Fund          | Actuals | 2010-11 | 2011-12 | 2012-13 | 2013-14 | 2014-15 | 2015-16 | 2016-17 | 2017-18 | 2018-19   | 2019-20 | 2020-21 |
|-----------------------------------|---------------|---------|---------|---------|---------|---------|---------|---------|---------|---------|-----------|---------|---------|