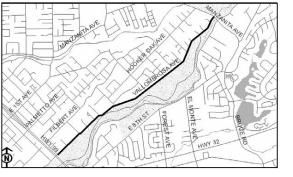

Overhead               | 308    | 3       | 14,815  | 0       | 0       | 0       | 0       | 0       | 0       | 0       | 0       | 0       | 0       |
| Project                     | Total: | 47      | 162,965 | 0       | 0       | 0       | 0       | 0       | 0       | 0       | 0       | 0       | 0       |
| Total by Fund               | =      |         |         |         |         |         |         |         |         |         |         |         |         |
| Street Facility Improvement | 308    | 47      | 162,965 | 0       | 0       | 0       | 0       | 0       | 0       | 0       | 0       | 0       | 0       |
| Project                     | Total: | 47      | 162,965 | 0       | 0       | 0       | 0       | 0       | 0       | 0       | 0       | 0       | 0       |





| Project Number:  | 17018               | Included in Nexus? No     |
|------------------|---------------------|---------------------------|
| Title:           | General Plan Updat  | e                         |
| Department:      | 510 - Planning Serv | ices                      |
| Project Manager: | Brendan Vieg, Princ | ipal Planner - Long Range |

Related Projects: 13041 - Growth Area Planning/28921 - Nexus Study

Project Description: Comprehensive update of General Plan and Master Environmental Assessment, including preparation of EIR. Additional analysis to update development impact fees.

|                           | Fund      | Actuals   | 2010-11 | 2011-12 | 2012-13 | 2013-14 | 2014-15 | 2015-16 | 2016-17 | 2017-18 | 2018-19 | 2019-20 | 2020-21 |
|--------------------------