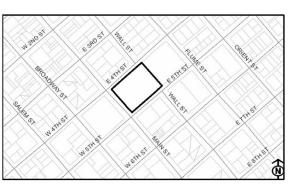

83   | 12,081  | 3,817   | 3,817   | 3,817   | 3,817   | 3,817   | 3,817   | 3,817   | 3,817   | 3,817   | 3,817   |
| Projec                              | t Total: | 30,232  | 264,178 | 83,464  | 83,464  | 83,464  | 83,464  | 83,464  | 83,464  | 83,464  | 83,464  | 83,464  | 83,464  |

| Project Number:  | 45044                | Included in Nexus? No        |  |  |  |  |  |  |  |  |  |
|------------------|----------------------|------------------------------|--|--|--|--|--|--|--|--|--|
| Title:           | Old Municipal Buildi | d Municipal Building Remodel |  |  |  |  |  |  |  |  |  |
| Department:      | 601 - General Servio | ces Administration           |  |  |  |  |  |  |  |  |  |
| Project Manager: | Kim Parks, Facility  | Manager                      |  |  |  |  |  |  |  |  |  |



#### **Related Projects:**

Project Description: Rehabilitation of the old Chico Municipal Building. The rehabilitation includes seismic retrofit, historic and accessibility (ADA) upgrades, landscaping, new electrical systems, new mechanical systems and tenant improvements.

|                               | Fund   | Actuals   | 2010-11 | 2011-12 | 2012-13 | 2013-14 | 2014-15 | 2015-16 | 2016-17 | 2017-18 | 2018-19 | 2019-20 | 2020-21 |
|-------------------------------|--------|-----------|---------|---------|---------|---------|---------|---------|---------|---------|---------|---------|---------|
| 4110 Prelim Design/Study      | 357    | 3,122     | 0       | 0       | 0       | 0       | 0       | 0       | 0       | 0       | 0       | 0       | 0       |
| 4140 Design