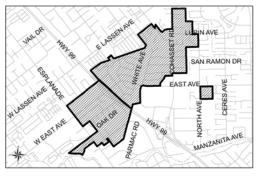

| Project    | Dept | Project Title                    | Fund | FY10-11   | FY11-12     | FY12-13     | FY13-14     | FY14-15     | FY15-16     | FY16-17     | FY17-18   | FY18-19   | FY19-20 | FY20-21 |
|------------|------|----------------------------------|------|-----------|-------------|-------------|-------------|-------------|-------------|-------------|-----------|-----------|---------|---------|
| 50135      | 605  | Nitrate Area 1S (Phase 2)        | 300  | \$535,609 | \$7,113,096 | \$0         | \$0         | \$0         | \$0         | \$0         | \$0       | \$0       | \$0     | \$0     |
| 50135 Tota | al   |                                  |      | \$535,609 | \$7,113,096 | \$0         | \$0         | \$0         | \$0         | \$0         | \$0       | \$0       | \$0     | \$0     |
| 50136      | 605  | Nitrate Area 2N (Phase 3)        | 300  | \$74,247  | \$6,518,492 | \$4,446,626 | \$1,669,536 | \$0         | \$0         | \$0         | \$0       | \$0       | \$0     | \$0     |
| 50136 Tota | al   |                                  |      | \$74,247  | \$6,518,492 | \$4,446,626 | \$1,669,536 | \$0         | \$0         | \$0         | \$0       | \$0       | \$0     | \$0     |
| 50137      | 605  | Nitrate Area 2S (Phase 4)        | 300  | \$0       | \$371,539   | \$1,136,557 | \$3,479,129 | \$3,380,875 | \$1,015,940 | \$0         | \$0       | \$0       | \$0     | \$0     |
| 50137 Tota | al   |                                  |      | \$0       | \$371,539   | \$1,136,557 | \$3,479,129 | \$3,380,875 | \$1,015,940 | \$0         | \$0       | \$0       | \$0     | \$0     |
| 50138      | 605  | Nitrate Area 3N (Phase 5)        | 300  | \$0       | \$142,295   | \$0         | \$0         | \$906,043   | \$2,386,094 | \$569,376   | \$0       | \$0       | \$0     | \$0     |
| 50138 Tota | al   |                                  |      | \$0       | \$142,295   | \$0         | \$0         | \$906,043   | \$2,386,094 | \$569,376   | \$0       | \$0       | \$0     | \$0     |
| 50139      | 605  | Nitrate Area 3S (Phase 6)        | 300  | \$0       | \$283,094   | \$0         | \$0         | \$0         | \$1,802,566 | \$6,488,731 | \$0       | \$0       | \$0     | \$0     |
| 50139 Tota | al   |                                  |      | \$0       | \$283,094   | \$0         | \$0         | \$0         | \$1,802,566 | \$6,488,731 | \$0       | \$0       | \$0     | \$0     |
| 50140      | 540  | Southwest Neighborhood Improv    | 352  | \$0       | \$440,000   | \$440,000   | \$440,000   | \$440,000   | \$440,000   | \$0         | \$0       | \$0       | \$0     | \$0     |
| 50140      | 540  | Southwest Neighborhood Improv    | 357  | \$132,250 | \$103,846   | \$0         | \$0         | \$0         | \$0         | \$0         | \$0       | \$0       | \$0     | \$0     |
| 50140 Tota | al   |                                  |      | \$132,250 | \$543,846   | \$440,000   | \$440,000   | \$440,000   | \$440,000   | \$0         | \$0       | \$0       | \$0     | \$0     |
| 50143      | 540  | Avenues Circulation Improvements | 357  | \$32,192  | \$0         | \$0         | \$0         | \$0         | \$0         | \$0         | \$0       | \$0       | \$0     | \$0     |
| 50143 Tota | al   |                                  |      | \$32,192  | \$0         | \$0         | \$0         | \$0         | \$0         | \$0         | \$0       | \$0       | \$0     | \$0     |
| 50145      | 605  | Henshaw Avenue Sewer Extension   | 850  | \$0       | \$0         | \$0         | \$255,872   | \$0         | \$0         | \$0         | \$0       | \$0       | \$0     | \$0     |
| 50145 Tota | al   |                                  |      | \$0       | \$0         | \$0         | \$255,872   | \$0         | \$0         | \$0         | \$0       | \$0       | \$0     | \$0     |
| 50146      | 400  | Fire Department SCBA's           | 001  | \$0       | \$87,521    | \$0         | \$0         | \$0         | \$0         | \$0         | \$0       | \$0       | \$0     | \$0     |
| 50146      | 400  | Fire Department SCBA's           | 300  | \$0       | \$350,080   | \$0         | \$0         | \$0         | \$0         | \$0         | \$0       | \$0       | \$0     | \$0     |
| 50146 Tota | al   |                                  |      | \$0       | \$437,601   | \$0         | \$0         | \$0         | \$0         | \$0         | \$0       | \$0       | \$0     | \$0     |
| 50147      | 400  | Mobile Data Computers            | 001  | \$25,563  | \$0         | \$0         | \$0         | \$0         | \$0         | \$0         | \$0       | \$0       | \$0     | \$0     |
| 50147      | 400  | Mobile Data Computers            | 300  | \$75,053  | \$0         | \$0         | \$0         | \$0         | \$0         | \$0         | \$0       | \$0       | \$0     | \$0     |
| 50147 Tota | al   |                                  |      | \$100,616 | \$0         | \$0         | \$0         | \$0         | \$0         | \$0         | \$0       | \$0       | \$0     | \$0     |
| 50150      | 682  | Disc Golf Facilities             | 002  | \$5,000   | \$0         | \$0         | \$0         | \$0         | \$0         | \$0         | \$0       | \$0       | \$0     | \$0     |
| 50150      | 682  | Disc Golf Facilities             | 300  | \$29,959  | \$0         | \$0         | \$0         | \$0         | \$0         | \$0         | \$0       | \$0       | \$0     | \$0     |
| 50150 Tota | al   |                                  |      | \$34,959  | \$0         | \$0         | \$0         | \$0         | \$0         | \$0         | \$0       | \$0       | \$0     | \$0     |
| 50151      | 601  | Public Fleet Rule Compliance     | 212  | \$104,089 | \$55,620    | \$0         | \$0         | \$0         | \$0         | \$0         | \$0       | \$0       | \$0     | \$0     |
| 50151 Tota | al   |                                  |      | \$104,089 | \$55,620    | \$0         | \$0         | \$0         | \$0         | \$0         | \$0       | \$0       | \$0     | \$0     |
| 50153      | 601  | WPCP TRE Study                   | 850  | \$30,600  | \$0         | \$0         | \$0         | \$0         | \$0         | \$0         | \$0       | \$0       | \$0     | \$0     |
| 50153 Tota | al   |                                  |      | \$30,600  | \$0         | \$0         | \$0         | \$0         | \$0         | \$0         | \$0       | \$0       | \$0     | \$0     |
| 50154      | 601  | WPCP Outfall Diffuser Study      | 850  | \$61,500  | \$0         | \$0         | \$0         | \$0         | \$0         | \$0         | \$0       | \$0       | \$0     | \$0     |
| 50154 Tota | al   |                                  |      | \$61,500  | \$0         | \$0         | \$0         | \$0         | \$0         | \$0         | \$0       | \$0       | \$0     | \$0     |
| 50155      | 601  | Storm Water Pumps Upgrade        | 850  | \$45,900  | \$0         | \$0         | \$0         | \$0         | \$0         | \$0         | \$0       | \$0       | \$0     | \$0     |
| 50155 Tota | al   |                                  |      | \$45,900  | \$0         | \$0         | \$0         | \$0         | \$0         | \$0         | \$0       | \$0       | \$0     | \$0     |
| 50157      | 540  | Chico Neighborhoods Program      | 352  | \$0       | \$135,762   | \$149,338   | \$164,272   | \$180,699   | \$198,769   | \$218,646   | \$240,511 | \$264,561 | \$0     | \$0     |
| 50157 Tota | al   |                                  |      | \$0       | \$135,762   | \$149,338   | \$164,272   | \$180,699   | \$198,769   | \$218,646   | \$240,511 | \$264,561 | \$0     | \$0     |