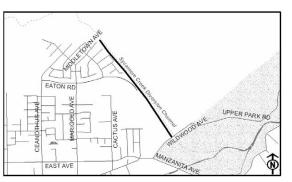

0       | 0       | 0       | 0       | 0       | 0       | 0       | 0       | 0       | 0       |
| Pro                      | ject Total: | 25,171  | 79,688  | 0       | 0       | 0       | 0       | 0       | 0       | 0       | 0       | 0       | 0       |

Project 13025

| Project Number:  | 13046                         | Included in Nexus? Yes         |  |  |  |  |  |  |
|------------------|-------------------------------|--------------------------------|--|--|--|--|--|--|
| Title:           | Sycamore Creek Bicycle Path I |                                |  |  |  |  |  |  |
| Department:      | 610 - Capital Projec          | 610 - Capital Project Services |  |  |  |  |  |  |
| Project Manager: | Bob Greenlaw, Seni            | or Civil Engineer              |  |  |  |  |  |  |



Related Projects: 14014, 17013

Project Description: Construction of a 12-foot wide Class 1 bicycle path along the southwesterly crown of the levee that was constructed as part of the Sycamore/Mud Creek Flood Control Project. The bicycle path would begin at the Five-Mile Diversion Dam, cross Wildwood Avenue, and terminate at Foothill Park Subdivision near Marigold Avenue. Project is identified in City's Bicycle Plan. It is also a priority project designated by the Bicycle Advisory Committee.

Project developed with Sycamore Creek Bicycle Path II.

|                           | Fund     | Actuals | 2010-11 | 2011-12 | 2012-13 | 2013-14 | 2014-15 | 2015-16 | 2016-17 | 2017-18 | 2018-19 | 2019-20 | 2020-21 |
|---------------------------|----------|---------|---------|---------|---------|---