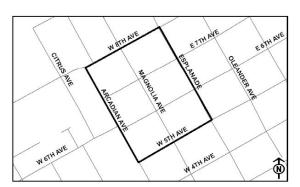

urseme | ents 300      | 119,353 | 260,162 | 0       | 0       | 0       | 0       | 0       | 0       | 0       | 0       | 0       | 0       |
| Pr                          | roject Total: | 119,353 | 260,162 | 0       | 0       | 0       | 0       | 0       | 0       | 0       | 0       | 0       | 0       |

| Project Number:  | 50103                          | Included in Nexus? Yes |  |  |  |  |  |  |
|------------------|--------------------------------|------------------------|--|--|--|--|--|--|
| Title:           | Enloe Campus SD & Road Improv. |                        |  |  |  |  |  |  |
| Department:      | 610 - Capital Project Services |                        |  |  |  |  |  |  |
| Project Manager: | Shawn Tillman, Sen             | ior Planner            |  |  |  |  |  |  |



Related Projects: 17301

Project Description: Infrastructure improvements, including a 54-inch storm drain, in the vicinity of Enloe Medical Center in conjunction with Enloe's Century project.

Enloe paid the City \$450,000 for their parking structure to be used for the installation of traffic calming devices or other public improvements located generally within the Arcadian and Esplanade corridor between W. First Ave. and W. Eight Ave. as set forth in the Development Agreement. Improvements include a portion of Chico Avenue Neighborhood Association (CANA) identified high-priority project list.

|                                | Fund     | Actuals | 2010-11   | 2011-12 | 2012-13 | 2013-14 | 2014-15 | 2015-16 | 2016-17 | 2017-18 | 2018-19 | 2019-20 | 2020-21 |
|--------------------------