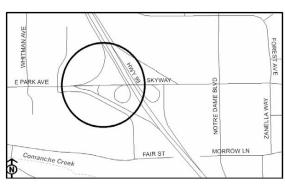

0       | 0       |
| Projec                         | t Total: | 1,092,292 | 122,402 | 0       | 0       | 0       | 0       | 0       | 0       | 0       | 0       | 0       | 0       |

F300 - State Department of Water Resources Grant (Proposition 40); American Recovery and Reinvestment Act (ARRA).

| Project Number:  | 16036                               | Included in Nexus? Yes |  |  |  |  |  |
|------------------|-------------------------------------|------------------------|--|--|--|--|--|
| Title:           | SHR 99/Skyway Interchange           |                        |  |  |  |  |  |
| Department:      | 610 - Capital Project Services      |                        |  |  |  |  |  |
| Project Manager: | Bob Greenlaw, Senior Civil Engineer |                        |  |  |  |  |  |



#### **Related Projects:**

Project Description: Reconstruction of interchange at the west side of the Skyway overcrossing of State Highway Route 99, including signalization of off ramps.

|                                | Fund          | Actuals   | 2010-11   | 2011-12 | 2012-13 | 2013-14 | 2014-15 | 2015-16 | 2016-17 | 2017-18 | 2018-19 | 2019-20 | 2020-21 |
|--------------------------------|---------------|-----------|-----------|---------|---------|---------|---------|---------|---------|---------|---------|---------|---------|
| 4110 Prelim Design/Study       | 352           | 161       | 0         | 0       | 0       | 0       | 0       | 0       | 0       | 0       | 0       | 0       | 0       |
| 4110 Prelim Design/Study       | 357           | 6,005     | 0         | 0       |