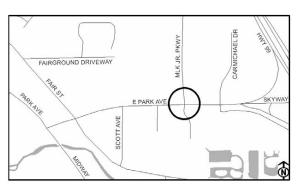

| Project    | Dept | Project Title                      | Fund | FY10-11   | FY11-12     | FY12-13     | FY13-14     | FY14-15     | FY15-16     | FY16-17     | FY17-18     | FY18-19     | FY19-20     | FY20-21     |
|------------|------|------------------------------------|------|-----------|-------------|-------------|-------------|-------------|-------------|-------------|-------------|-------------|-------------|-------------|
| 17027      | 601  | Bridge Plan of Action              | 307  | \$10,541  | \$0         | \$0         | \$0         | \$0         | \$0         | \$0         | \$0         | \$0         | \$0         | \$0         |
| 17027 Tota | al   |                                    |      | \$10,541  | \$0         | \$0         | \$0         | \$0         | \$0         | \$0         | \$0         | \$0         | \$0         | \$0         |
| 17028      | 682  | Children's Playground Improvements | 352  | \$49,750  | \$0         | \$0         | \$0         | \$0         | \$0         | \$0         | \$0         | \$0         | \$0         | \$0         |
| 17028      | 682  | Children's Playground Improvements | 357  | \$70,770  | \$0         | \$0         | \$0         | \$0         | \$0         | \$0         | \$0         | \$0         | \$0         | \$0         |
| 17028 Tota | al   |                                    |      | \$120,520 | \$0         | \$0         | \$0         | \$0         | \$0         | \$0         | \$0         | \$0         | \$0         | \$0         |
| 17029      | 682  | CARD Park Facilities Improvements  | 352  | \$37,500  | \$0         | \$0         | \$0         | \$0         | \$0         | \$0         | \$0         | \$0         | \$0         | \$0         |
| 17029      | 682  | CARD Park Facilities Improvements  | 357  | \$45,373  | \$0         | \$0         | \$0         | \$0         | \$0         | \$0         | \$0         | \$0         | \$0         | \$0         |
| 17029 Tota | al   |                                    |      | \$82,873  | \$0         | \$0         | \$0         | \$0         | \$0         | \$0         | \$0         | \$0         | \$0         | \$0         |
| 17301      | 540  | Avenues Neighborhood Improve       | 352  | \$0       | \$600,000   | \$600,000   | \$600,000   | \$600,000   | \$600,000   | \$600,000   | \$600,000   | \$600,000   | \$0         | \$0         |
| 17301      | 540  | Avenues Neighborhood Improve       | 357  | \$9,200   | \$942,372   | \$0         | \$0         | \$0         | \$0         | \$0         | \$0         | \$0         | \$0         | \$0         |
| 17301 Tota | al   |                                    |      | \$9,200   | \$1,542,372 | \$600,000   | \$600,000   | \$600,000   | \$600,000   | \$600,000   | \$600,000   | \$600,000   | \$0         | \$0         |
| 17919      | 400  | Fire Hydrants                      | 352  | \$0       | \$49,852    | \$49,852    | \$49,852    | \$49,852    | \$49,852    | \$49,852    | \$49,852    | \$49,852    | \$49,852    | \$49,852    |
| 17919 Tota | al   |                                    |      | \$0       | \$49,852    | \$49,852    | \$49,852    | \$49,852    | \$49,852    | \$49,852    | \$49,852    | \$49,852    | \$49,852    | \$49,852    |
| 18050      | 682  | Cedar Grove Improvements           | 300  | \$0       | \$558,325   | \$0         | \$0         | \$0         | \$0         | \$0         | \$0         | \$0         | \$0         | \$0         |
| 18050 Tota | al   |                                    |      | \$0       | \$558,325   | \$0         | \$0         | \$0         | \$0         | \$0         | \$0         | \$0         | \$0         | \$0         |
| 18051      | 610  | E. Park/MLK Blvd Intersection      | 357  | \$657,409 | \$0         | \$0         | \$0         | \$0         | \$0         | \$0         | \$0         | \$0         | \$0         | \$0         |
| 18051 Tota | al   |                                    |      | \$657,409 | \$0         | \$0         | \$0         | \$0         | \$0         | \$0         | \$0         | \$0         | \$0         | \$0         |
| 18052      | 682  | Longfellow Ave Pedestrian Trail    | 333  | \$0       | \$0         | \$125,350   | \$0         | \$0         | \$0         | \$0         | \$0         | \$0         | \$0         | \$0         |
| 18052 Tota | al   |                                    |      | \$0       | \$0         | \$125,350   | \$0         | \$0         | \$0         | \$0         | \$0         | \$0         | \$0         | \$0         |
| 18056      | 610  | SHR 99 Auxiliary Lanes Ph 1        | 308  | \$0       | \$0         | \$402,500   | \$0         | \$0         | \$0         | \$0         | \$0         | \$0         | \$0         | \$0         |
| 18056 Tota | al   |                                    |      | \$0       | \$0         | \$402,500   | \$0         | \$0         | \$0         | \$0         | \$0         | \$0         | \$0         | \$0         |
| 18057      | 610  | SHR 99 Auxiliary Lanes Ph 2        | 308  | \$0       | \$0         | \$0         | \$0         | \$402,500   | \$0         | \$0         | \$0         | \$0         | \$0         | \$0         |
| 18057 Tota | al   |                                    |      | \$0       | \$0         | \$0         | \$0         | \$402,500   | \$0         | \$0         | \$0         | \$0         | \$0         | \$0         |
| 18059      | 400  | Fire Station No. 7                 | 337  | \$0       | \$1,150,000 | \$3,558,470 | \$0         | \$0         | \$0         | \$0         | \$0         | \$0         | \$0         | \$0         |
| 18059      | 400  | Fire Station No. 7                 | 352  | \$0       | \$800,000   | \$2,471,907 | \$0         | \$0         | \$0         | \$0         | \$0         | \$0         | \$0         | \$0         |
| 18059 Tota | al   |                                    |      | \$0       | \$1,950,000 | \$6,030,377 | \$0         | \$0         | \$0         | \$0         | \$0         | \$0         | \$0         | \$0         |
| 18060      | 118  | Airport Terminal Expansion         | 303  | \$500,977 | \$0         | \$0         | \$0         | \$0         | \$0         | \$0         | \$0         | \$0         | \$0         | \$0         |
| 18060 Tota | al   |                                    |      | \$500,977 | \$0         | \$0         | \$0         | \$0         | \$0         | \$0         | \$0         | \$0         | \$0         | \$0         |
| 18906      | 610  | Annual Pedestrian Improvements     | 306  | \$127,630 | \$0         | \$0         | \$0         | \$0         | \$0         | \$0         | \$0         | \$0         | \$0         | \$0         |
| 18906      | 610  | Annual Pedestrian Improvements     | 307  | \$144,100 | \$150,650   | \$0         | \$0         | \$0         | \$0         | \$0         | \$0         | \$0         | \$0         | \$0         |
| 18906 Tota | al   |                                    |      | \$271,730 | \$150,650   | \$0         | \$0         | \$0         | \$0         | \$0         | \$0         | \$0         | \$0         | \$0         |
| 18907      | 610  | Street Improv & Maintenance        | 306  | \$202,869 | \$0         | \$0         | \$0         | \$0         | \$0         | \$0         | \$0         | \$0         | \$0         | \$0         |
| 18907      | 610  | Street Improv & Maintenance        | 307  | \$87,822  | \$0         | \$1,000,000 | \$1,000,000 | \$1,000,000 | \$1,000,000 | \$1,000,000 | \$1,000,000 | \$1,000,000 | \$1,000,000 | \$1,000,000 |
| 18907      | 610  | Street Improv & Maintenance        | 357  | \$133,165 | \$0         | \$0         | \$0         | \$0         | \$0         | \$0         | \$0         | \$0         | \$0         | \$0         |
| 18907 Tota | al   |                                    |      | \$423,856 | \$0         | \$1,000,000 | \$1,000,000 | \$1,000,000 | \$1,000,000 | \$1,000,000 | \$1,000,000 | \$1,000,000 | \$1,000,000 | \$1,000,000 |
| 19001      | 682  | Upper Park Gun Range Cleanup       | 312  | \$25,836  | \$21,850    | \$21,850    | \$0         | \$0         | \$0         | \$0         | \$0         | \$0         | \$0         | \$0         |
| 19001 Tota | al   |                                    |      | \$25,836  | \$21,850    | \$21,850    | \$0         | \$0         | \$0         | \$0         | \$0         | \$0         | \$0         | \$0         |