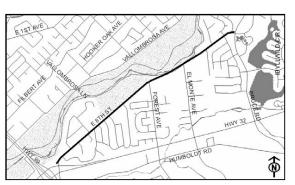

|
| 4999 Overhead             | 357      | 845,837   | 0       | 0       | 0       | 0       | 0       | 0       | 0       | 0       | 0       | 0       | 0       |
| Projec                    | t Total: | 9,164,274 | 20,000  | 0       | 0       | 0       | 0       | 0       | 0       | 0       | 0       | 0       | 0       |

| Project Number:  | 12003                             | Included in Nexus? No |  |  |  |  |
|------------------|-----------------------------------|-----------------------|--|--|--|--|
| Title:           | East Eighth Street Reconstruction |                       |  |  |  |  |
| Department:      | 610 - Capital Project Services    |                       |  |  |  |  |
| Project Manager: | Bob Greenlaw, Seni                | or Civil Engineer     |  |  |  |  |



Related Projects: 15010

Project Description: Reconstruct East 8th Street from State Highway Route 32 easterly to Bruce Road in accordance with the East 8th Street Scenic Standards. Project includes pedestrian, bicycle, sewer and storm drain facilities, and reconstruction of the roadway. Roadway facility is beyond its useful service life and needs to be reconstructed. Additionally the area lacks necessary urban improvements such as storm drainage, sewer, sidewalks and bicycle facilities. The project has strong neighborhood support and neighborhood input helped guide the development of the plans.

| Project will be built in two phases, | Phase I construction is complete. | Phase II construction completion 2010. |
|--------------------------------------|-----------------------------------|