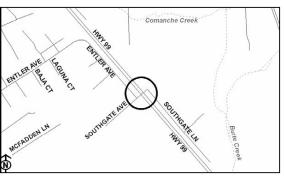

|         |         |         |         |         |         |         |         |         |         |         |         |
| Sewer-Main Installation | 322       | 0       | 0       | 0       | 0       | 0       | 0       | 649,750 | 0       | 0       | 0       | 0       | 0       |
| Proje                   | ct Total: | 0       | 0       | 0       | 0       | 0       | 0       | 649,750 | 0       | 0       | 0       | 0       | 0       |

| Project Number:  | 50073                | Included in Nexus? Yes |
|------------------|----------------------|------------------------|
| Title:           | SR 99 & Southgate    | IC                     |
| Department:      | 610 - Capital Projec | t Services             |
| Project Manager: | Bob Greenlaw, Seni   | or Civil Engineer      |



**Related Projects:** 

Project Description: Project Study Report for the development of a new interchange at the intersection of Southgate Avenue and SR 99. Project includes the study of connections to Skyway easterly near Sunset Moulding and to Midway via an extension of Southgate Avenue westerly. This is an alternative to widening Skyway overcrossing at SR 99 and Skyway from SR 99 interchange to the east of Bruce Road. SR 99 interchange and 20th Street requires operational improvements due to increased traffic volumes from area development.

|                             | Fund   | Actuals | 2010-11 | 2011-12 | 2012-13 | 2013-14 | 2014-15 | 2015-16 | 2016-17 | 2017-18 | 2018-19 | 2019-20 | 2020-21 |
|-----------------------------|--------|---------|---------|---------|---------|------