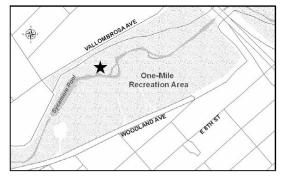

| Project    | Dept | Project Title                  | Fund | FY10-11     | FY11-12   | FY12-13     | FY13-14     | FY14-15     | FY15-16     | FY16-17     | FY17-18     | FY18-19     | FY19-20     | FY20-21     |
|------------|------|--------------------------------|------|-------------|-----------|-------------|-------------|-------------|-------------|-------------|-------------|-------------|-------------|-------------|
| 45044      | 601  | Old Municipal Building Remodel | 357  | \$23,130    | \$0       | \$0         | \$0         | \$0         | \$0         | \$0         | \$0         | \$0         | \$0         | \$0         |
| 45044 Tota | al   |                                |      | \$23,130    | \$0       | \$0         | \$0         | \$0         | \$0         | \$0         | \$0         | \$0         | \$0         | \$0         |
| 45052      | 610  | CMA Groundwater Remediation    | 312  | \$56,063    | \$0       | \$172,500   | \$172,500   | \$138,000   | \$138,000   | \$109,250   | \$109,250   | \$0         | \$0         | \$0         |
| 45052      | 610  | CMA Groundwater Remediation    | 357  | \$125,688   | \$230,000 | \$0         | \$0         | \$0         | \$0         | \$0         | \$0         | \$0         | \$0         | \$0         |
| 45052 Tota | al   |                                |      | \$181,751   | \$230,000 | \$172,500   | \$172,500   | \$138,000   | \$138,000   | \$109,250   | \$109,250   | \$0         | \$0         | \$0         |
| 50002      | 682  | One Mile Rec. Area Restroom    | 300  | \$144,102   | \$0       | \$0         | \$0         | \$0         | \$0         | \$0         | \$0         | \$0         | \$0         | \$0         |
| 50002 Tota | al   |                                |      | \$144,102   | \$0       | \$0         | \$0         | \$0         | \$0         | \$0         | \$0         | \$0         | \$0         | \$0         |
| 50003      | 682  | One Mile Rec. Area Bridge      | 305  | \$0         | \$0       | \$0         | \$78,409    | \$209,091   | \$0         | \$0         | \$0         | \$0         | \$0         | \$0         |
| 50003      | 682  | One Mile Rec. Area Bridge      | 330  | \$0         | \$0       | \$0         | \$28,750    | \$0         | \$0         | \$0         | \$0         | \$0         | \$0         | \$0         |
| 50003 Tota | al   |                                |      | \$0         | \$0       | \$0         | \$107,159   | \$209,091   | \$0         | \$0         | \$0         | \$0         | \$0         | \$0         |
| 50015      | 601  | Compact Pickup Truck           | 853  | \$0         | \$36,050  | \$0         | \$0         | \$0         | \$0         | \$0         | \$0         | \$0         | \$0         | \$0         |
| 50015 Tota | al   |                                |      | \$0         | \$36,050  | \$0         | \$0         | \$0         | \$0         | \$0         | \$0         | \$0         | \$0         | \$0         |
| 50016      | 601  | Parking Lot 1 Rehabilitation   | 853  | \$8,025     | \$0       | \$0         | \$0         | \$0         | \$0         | \$0         | \$0         | \$0         | \$0         | \$0         |
| 50016 Tota | al   |                                |      | \$8,025     | \$0       | \$0         | \$0         | \$0         | \$0         | \$0         | \$0         | \$0         | \$0         | \$0         |
| 50017      | 601  | Parking Lot 2 Rehabilitation   | 853  | \$0         | \$51,500  | \$0         | \$0         | \$0         | \$0         | \$0         | \$0         | \$0         | \$0         | \$0         |
| 50017 Tota | al   |                                |      | \$0         | \$51,500  | \$0         | \$0         | \$0         | \$0         | \$0         | \$0         | \$0         | \$0         | \$0         |
| 50018      | 601  | Parking Lot 3 Rehabilitation   | 853  | \$0         | \$0       | \$56,650    | \$0         | \$0         | \$0         | \$0         | \$0         | \$0         | \$0         | \$0         |
| 50018 Tota | al   |                                |      | \$0         | \$0       | \$56,650    | \$0         | \$0         | \$0         | \$0         | \$0         | \$0         | \$0         | \$0         |
| 50019      | 601  | Parking Lot 4 Rehabilitation   | 853  | \$82,400    | \$0       | \$0         | \$0         | \$0         | \$0         | \$0         | \$0         | \$0         | \$0         | \$0         |
| 50019 Tota | al   |                                |      | \$82,400    | \$0       | \$0         | \$0         | \$0         | \$0         | \$0         | \$0         | \$0         | \$0         | \$0         |
| 50020      | 601  | Parking Lot 5 Rehabilitation   | 853  | \$0         | \$0       | \$128,750   | \$0         | \$0         | \$0         | \$0         | \$0         | \$0         | \$0         | \$0         |
| 50020 Tota | al   |                                |      | \$0         | \$0       | \$128,750   | \$0         | \$0         | \$0         | \$0         | \$0         | \$0         | \$0         | \$0         |
| 50022      | 601  | Articulating Front Loader      | 850  | \$0         | \$0       | \$154,500   | \$0         | \$0         | \$0         | \$0         | \$0         | \$0         | \$0         | \$0         |
| 50022 Tota | al   |                                |      | \$0         | \$0       | \$154,500   | \$0         | \$0         | \$0         | \$0         | \$0         | \$0         | \$0         | \$0         |
| 50023      | 601  | Biosolids Aerator              | 850  | \$0         | \$0       | \$0         | \$0         | \$378,676   | \$0         | \$0         | \$0         | \$0         | \$0         | \$0         |
| 50023 Tota | al   |                                |      | \$0         | \$0       | \$0         | \$0         | \$378,676   | \$0         | \$0         | \$0         | \$0         | \$0         | \$0         |
| 50025      | 601  | Dump Truck                     | 850  | \$0         | \$0       | \$113,300   | \$0         | \$0         | \$0         | \$0         | \$0         | \$0         | \$0         | \$0         |
| 50025 Tota |      |                                |      | \$0         | \$0       | \$113,300   | \$0         | \$0         | \$0         | \$0         | \$0         | \$0         | \$0         | \$0         |
| 50027      | 601  | WPCP Painting Project          | 850  | \$290,700   | \$0       | \$0         | \$0         | \$0         | \$0         | \$0         | \$0         | \$0         | \$0         | \$0         |
| 50027 Tota | al   |                                |      | \$290,700   | \$0       | \$0         | \$0         | \$0         | \$0         | \$0         | \$0         | \$0         | \$0         | \$0         |
| 50028      | 601  | Annual Sewer Maintenance       | 850  | \$301,388   | \$267,800 | \$267,800   | \$267,800   | \$267,800   | \$267,800   | \$267,800   | \$267,800   | \$267,800   | \$267,800   | \$267,800   |
| 50028 Tota | al   |                                |      | \$301,388   | \$267,800 | \$267,800   | \$267,800   | \$267,800   | \$267,800   | \$267,800   | \$267,800   | \$267,800   | \$267,800   | \$267,800   |
| 50033      | 601  | Annual Fleet Replacement       | 932  | \$1,358,570 | \$765,608 | \$1,811,855 | \$2,349,745 | \$1,195,236 | \$1,302,326 | \$1,436,579 | \$3,528,634 | \$1,454,905 | \$1,395,137 | \$2,962,744 |
| 50033 Tota |      |                                |      | \$1,358,570 | \$765,608 | \$1,811,855 | \$2,349,745 | \$1,195,236 | \$1,302,326 | \$1,436,579 | \$3,528,634 | \$1,454,905 | \$1,395,137 | \$2,962,744 |
| 50034      | 601  | Annual Facilities Maintenance  | 933  | \$162,000   | \$618,000 | \$411,135   | \$308,108   | \$410,262   | \$405,239   | \$378,122   | \$331,898   | \$265,537   | \$265,537   | \$265,537   |
| 50034 Tota | al   |                                |      | \$162,000   | \$618,000 | \$411,135   | \$308,108   | \$410,262   | \$405,239   | \$378,122   | \$331,898   | \$265,537   | \$265,537   | \$265,537   |