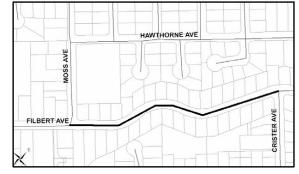

| Project    | Dept | Project Title                  | Fund | FY10-11     | FY11-12   | FY12-13     | FY13-14     | FY14-15     | FY15-16     | FY16-17     | FY17-18     | FY18-19     | FY19-20     | FY20-21     |
|------------|------|--------------------------------|------|-------------|-----------|-------------|-------------|-------------|-------------|-------------|-------------|-------------|-------------|-------------|
| 50053      | 118  | Airport Improvement Grants     | 352  | \$0         | \$0       | \$50,000    | \$50,000    | \$50,000    | \$50,000    | \$50,000    | \$50,000    | \$50,000    | \$50,000    | \$50,000    |
| 50053      | 118  | Airport Improvement Grants     | 856  | \$0         | \$0       | \$1,000,000 | \$1,000,000 | \$1,000,000 | \$1,000,000 | \$1,000,000 | \$1,000,000 | \$1,000,000 | \$1,000,000 | \$1,000,000 |
| 50053 Tota | al   |                                |      | \$0         | \$0       | \$1,050,000 | \$1,050,000 | \$1,050,000 | \$1,050,000 | \$1,050,000 | \$1,050,000 | \$1,050,000 | \$1,050,000 | \$1,050,000 |
| 50054      | 106  | Redevelopment Art Projects     | 382  | \$158,885   | \$180,000 | \$49,132    | \$113,473   | \$120,222   | \$110,746   | \$181,369   | \$180,679   | \$186,418   | \$192,349   | \$198,476   |
| 50054 Tota | al   |                                |      | \$158,885   | \$180,000 | \$49,132    | \$113,473   | \$120,222   | \$110,746   | \$181,369   | \$180,679   | \$186,418   | \$192,349   | \$198,476   |
| 50057      | 610  | Pavement Management Program    | 307  | \$39,811    | \$0       | \$20,909    | \$0         | \$20,909    | \$0         | \$20,909    | \$0         | \$20,909    | \$0         | \$0         |
| 50057 Tota | al   |                                |      | \$39,811    | \$0       | \$20,909    | \$0         | \$20,909    | \$0         | \$20,909    | \$0         | \$20,909    | \$0         | \$0         |
| 50058      | 605  | Olive St Trunk Sewer SSMP # 3  | 850  | \$0         | \$146,364 | \$0         | \$0         | \$0         | \$0         | \$0         | \$0         | \$0         | \$0         | \$0         |
| 50058 Tota | al   |                                |      | \$0         | \$146,364 | \$0         | \$0         | \$0         | \$0         | \$0         | \$0         | \$0         | \$0         | \$0         |
| 50059      | 605  | Warner / Brice Trunk SSMP #4   | 320  | \$121,651   | \$465,980 | \$0         | \$0         | \$0         | \$0         | \$0         | \$0         | \$0         | \$0         | \$0         |
| 50059 Tota | al   |                                |      | \$121,651   | \$465,980 | \$0         | \$0         | \$0         | \$0         | \$0         | \$0         | \$0         | \$0         | \$0         |
| 50060      | 605  | Filbert Ave Trunk SSMP #5      | 850  | \$0         | \$175,088 | \$0         | \$0         | \$0         | \$0         | \$0         | \$0         | \$0         | \$0         | \$0         |
| 50060 Tota | al   |                                |      | \$0         | \$175,088 | \$0         | \$0         | \$0         | \$0         | \$0         | \$0         | \$0         | \$0         | \$0         |
| 50061      | 610  | Downtown Access Plan           | 853  | \$471,383   | \$0       | \$0         | \$0         | \$0         | \$0         | \$0         | \$0         | \$0         | \$0         | \$0         |
| 50061 Tota | al   |                                |      | \$471,383   | \$0       | \$0         | \$0         | \$0         | \$0         | \$0         | \$0         | \$0         | \$0         | \$0         |
| 50064      | 610  | Annie's Glen Bikeway           | 305  | \$11,500    | \$0       | \$0         | \$0         | \$0         | \$0         | \$0         | \$0         | \$0         | \$0         | \$0         |
| 50064 Tota | al   |                                |      | \$11,500    | \$0       | \$0         | \$0         | \$0         | \$0         | \$0         | \$0         | \$0         | \$0         | \$0         |
| 50065      | 610  | Lombard Ln Bike Path at SR 99  | 305  | \$0         | \$0       | \$0         | \$0         | \$92,000    | \$156,819   | \$142,181   | \$0         | \$0         | \$0         | \$0         |
| 50065 Tota | al   |                                |      | \$0         | \$0       | \$0         | \$0         | \$92,000    | \$156,819   | \$142,181   | \$0         | \$0         | \$0         | \$0         |
| 50066      | 610  | UPRR BP - East Ave to Mud Crk  | 305  | \$0         | \$0       | \$0         | \$0         | \$0         | \$0         | \$100,000   | \$145,000   | \$0         | \$0         | \$0         |
| 50066 Tota | al   |                                |      | \$0         | \$0       | \$0         | \$0         | \$0         | \$0         | \$100,000   | \$145,000   | \$0         | \$0         | \$0         |
| 50067      | 610  | Esplanade Reconstruction       | 322  | \$0         | \$0       | \$0         | \$0         | \$0         | \$649,750   | \$0         | \$0         | \$0         | \$0         | \$0         |
| 50067 Tota | al   |                                |      | \$0         | \$0       | \$0         | \$0         | \$0         | \$649,750   | \$0         | \$0         | \$0         | \$0         | \$0         |
| 50073      | 610  | SR 99 & Southgate IC           | 308  | \$112,546   | \$0       | \$0         | \$0         | \$0         | \$0         | \$0         | \$0         | \$0         | \$0         | \$0         |
| 50073 Tota | al   |                                |      | \$112,546   | \$0       | \$0         | \$0         | \$0         | \$0         | \$0         | \$0         | \$0         | \$0         | \$0         |
| 50098      | 400  | Fire Station No. 2             | 337  | \$0         | \$0       | \$0         | \$0         | \$502,870   | \$176,217   | \$2,115,269 | \$0         | \$0         | \$0         | \$0         |
| 50098      | 400  | Fire Station No. 2             | 352  | \$0         | \$0       | \$0         | \$0         | \$349,452   | \$122,456   | \$1,469,719 | \$0         | \$0         | \$0         | \$0         |
| 50098 Tota | al   |                                |      | \$0         | \$0       | \$0         | \$0         | \$852,322   | \$298,673   | \$3,584,988 | \$0         | \$0         | \$0         | \$0         |
| 50101      | 682  | Bidwell Avenue                 | 300  | \$260,162   | \$0       | \$0         | \$0         | \$0         | \$0         | \$0         | \$0         | \$0         | \$0         | \$0         |
| 50101 Tota | al   |                                |      | \$260,162   | \$0       | \$0         | \$0         | \$0         | \$0         | \$0         | \$0         | \$0         | \$0         | \$0         |
| 50103      | 610  | Enloe Campus SD & Road Improv. | 300  | \$450,000   | \$0       | \$0         | \$0         | \$0         | \$0         | \$0         | \$0         | \$0         | \$0         | \$0         |
| 50103      | 610  | Enloe Campus SD & Road Improv. | 309  | \$42,367    | \$0       | \$0         | \$0         | \$0         | \$0         | \$0         | \$0         | \$0         | \$0         | \$0         |
| 50103      | 610  | Enloe Campus SD & Road Improv. | 357  | \$1,224,327 | \$0       | \$0         | \$0         | \$0         | \$0         | \$0         | \$0         | \$0         | \$0         | \$0         |
| 50103 Tota | al   |                                |      | \$1,716,694 | \$0       | \$0         | \$0         | \$0         | \$0         | \$0         | \$0         | \$0         | \$0         | \$0         |
| 50104      | 118  | CMA Infrastructure Improv      | 357  | \$480,375   | \$0       | \$0         | \$0         | \$0         | \$0         | \$0         | \$0         | \$0         | \$0         | \$0         |
| 50104 Tota | al   |                                |      | \$480,375   | \$0       | \$0         | \$0         | \$0         | \$0         | \$0         | \$0         | \$0         | \$0         | \$0         |