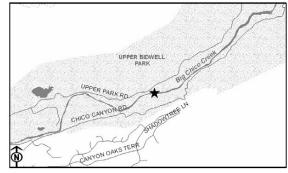

| 300      | 0       | 0       | 0       | 222,000 | 0       | 0       | 0       | 0       | 0       | 0       | 0       | 0       |
| Projec                         | t Total: | 0       | 0       | 0       | 222,000 | 0       | 0       | 0       | 0       | 0       | 0       | 0       | 0       |
| Total by Fund                  | -        |         |         |         |         |         |         |         |         |         |         |         |         |
| Capital Grants/ Reimbursements | 300      | 0       | 0       | 0       | 222,000 | 0       | 0       | 0       | 0       | 0       | 0       | 0       | 0       |
| Projec                         | t Total: | 0       | 0       | 0       | 222,000 | 0       | 0       | 0       | 0       | 0       | 0       | 0       | 0       |



| Project Number:  | 14012                    | Included in Nexus? Yes |  |  |  |  |  |
|------------------|--------------------------|------------------------|--|--|--|--|--|
| Title:           | WPCP Expansion to 12 MGD |                        |  |  |  |  |  |
| Department:      | 610 - Capital Projec     | t Services             |  |  |  |  |  |
| Project Manager: | Quene Hansen, Pro        | jects Manager          |  |  |  |  |  |



Related Projects: 50062, 50063

Project Description: Environmental review, design, and construction to expand the treatment capacity of the Water Pollution Control Plant (WPCP) from 9 million gallons per day to 12 million gallons per day to accommodate connection of the Nitrate Compliance Plan Areas, as well as anticipated growth in the community. A Sta