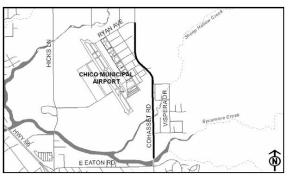

357  | 543,600   | 0         | 0       | 0       | 0       | 0       | 0       | 0       | 0       | 0       | 0       | 0       |
| 4800 Other Expenses       | 300  | 1         | 0         | 0       | 0       | 0       | 0       | 0       | 0       | 0       | 0       | 0       | 0       |
| 4998 Project Budget       | 300  | 0         | 2,220,882 | 0       | 0       | 0       | 0       | 0       | 0       | 0       | 0       | 0       | 0       |

| Project Number:  | 12066                | Included in Nexus? Yes |
|------------------|----------------------|------------------------|
| Title:           | Cohasset Road Wid    | lening                 |
| Department:      | 610 - Capital Projec | t Services             |
| Project Manager: | Bob Greenlaw, Seni   | or Civil Engineer      |



**Related Projects:** 

Project Description: Reconstruct and widen Cohasset Road from north of Sycamore Creek to Ryan Avenue including the reconstruction of the intersections located at Airpark Boulevard, the compost facility, and Boeing Avenue; installation of storm drainage facilities; planting of native trees along the Chico Municipal Airport bicycle path; and installation of a permanent water line to support an irrigation system to ensure the survival of the trees. Phase I & II are complete. Phase III & IV construction commenced in 2009-10.

Fund 300 - Caltrans Highway Bridge Program \$2,288,500 - requires an 11.53% local match; Economic Development Administration grant \$2,500,000 - requires a 50% local match.

|                                | Fund      | Actuals   | 2010-11   | 2