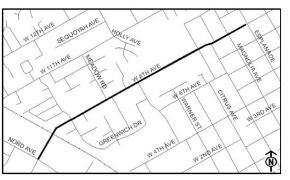

# **2011-12** FINAL ANNUAL BUDGETS

Capital Improvement Program 2010-11 through 2020-21

City of Chico  $\cdot$  Incorporated 1872  $\sim$  City of Chico Redevelopment Agency  $\cdot$  Est. 1980

| Project    | Dept | Project Title                          | Fund | FY10-11     | FY11-12   | FY12-13   | FY13-14   | FY14-15     | FY15-16   | FY16-17     | FY17-18   | FY18-19     | FY19-20     | FY20-21   |
|------------|------|----------------------------------------|------|-------------|-----------|-----------|-----------|-------------|-----------|-------------|-----------|-------------|-------------|-----------|
| 00813      | 610  | Notre Dame-Humboldt to LCC             | 357  | \$33,617    | \$0       | \$0       | \$0       | \$0         | \$0       | \$0         | \$0       | \$0         | \$0         | \$0       |
| 00813 Tota | al   |                                        |      | \$33,617    | \$0       | \$0       | \$0       | \$0         | \$0       | \$0         | \$0       | \$0         | \$0         | \$0       |
| 00878      | 610  | Humboldt Road Disposal Site Remedi     | 357  | \$6,000     | \$0       | \$0       | \$0       | \$0         | \$0       | \$0         | \$0       | \$0         | \$0         | \$0       |
| 00878 Tota | al   |                                        |      | \$6,000     | \$0       | \$0       | \$0       | \$0         | \$0       | \$0         | \$0       | \$0         | \$0         | \$0       |
| 10011      | 610  | West 8th Avenue Reconstruction         | 308  | \$21,816    | \$0       | \$0       | \$0       | \$0         | \$0       | \$0         | \$0       | \$0         | \$0         | \$0       |
| 10011 Tota | al   |                                        |      | \$21,816    | \$0       | \$0       | \$0       | \$0         | \$0       | \$0         | \$0       | \$0         | \$0         | \$0       |
| 10153      | 682  | De Garmo Park                          | 330  | \$0         | \$0       | \$0       | \$0       | \$2,875,000 | \$0       | \$0         | \$0       | \$0         | \$0         | \$0       |
| 10153 Tota | al   |                                        |      | \$0         | \$0       | \$0       | \$0       | \$2,875,000 | \$0       | \$0         | \$0       | \$0         | \$0         | \$0       |
| 11020      | 605  | Stormwater Mgmt Program                | 400  | \$96,612    | \$101,777 | \$101,777 | \$101,777 | \$101,777   | \$101,777 | \$101,777   | \$101,777 | \$101,777   | \$101,777   | \$101,777 |
| 11020      | 605  | Stormwater Mgmt Program                | 850  | \$109,188   | \$72,450  | \$72,450  | \$72,450  | \$72,450    | \$72,450  | \$72,450    | \$72,450  | \$72,450    | \$72,450    | \$72,450  |
| 11020      | 605  | Stormwater Mgmt Program                | 863  | \$0         | \$90,405  | \$90,405  | \$90,405  | \$90,405    | \$90,405  | \$90,405    | \$90,405  | \$90,405    | \$90,405    | \$90,405  |
| 11020 Tota | al   |                                        |      | \$205,800   | \$264,632 | \$264,632 | \$264,632 | \$264,632   | \$264,632 | \$264,632   | \$264,632 | \$264,632   | \$264,632   | \$264,632 |
| 11050      | 510  | Teichert Pond                          | 352  | \$80,417    | \$0       | \$0       | \$0       | \$0         | \$0       | \$0         | \$0       | \$0         | \$0         | \$0       |
| 11050      | 510  | Teichert Pond                          | 355  | \$277,014   | \$0       | \$0       | \$0       | \$0         | \$0       | \$0         | \$0       | \$0         | \$0         | \$0       |
| 11050 Tota | al   |                                        |      | \$357,431   | \$0       | \$0       | \$0       | \$0         | \$0       | \$0         | \$0       | \$0         | \$0         | \$0       |
| 12003      | 610  | East Eighth Street Reconstruction      | 307  | \$20,000    | \$0       | \$0       | \$0       | \$0         | \$0       | \$0         | \$0       | \$0         | \$0         | \$0       |
| 12003 Tota | al   |                                        |      | \$20,000    | \$0       | \$0       | \$0       | \$0         | \$0       | \$0         | \$0       | \$0         | \$0         | \$0       |
| 12010      | 605  | Fair St Detention Pond Pipe            | 309  | \$31,276    | \$0       | \$0       | \$0       | \$0         | \$0       | \$0         | \$0       | \$0         | \$0         | \$0       |
| 12010      | 605  | Fair St Detention Pond Pipe            | 352  | \$1,724     | \$0       | \$0       | \$0       | \$0         | \$0       | \$0         | \$0       | \$0         | \$0         | \$0       |
| 12010      | 605  | Fair St Detention Pond Pipe            | 355  | \$11,768    | \$0       | \$0       | \$0       | \$0         | \$0       | \$0         | \$0       | \$0         | \$0         | \$0       |
| 12010 Tota | al   |                                        |      | \$44,768    | \$0       | \$0       | \$0       | \$0         | \$0       | \$0         | \$0       | \$0         | \$0         | \$0       |
| 12056      | 610  | Eaton Road Extension                   | 308  | \$567,656   | \$0       | \$0       | \$0       | \$0         | \$0       | \$0         | \$0       | \$1,541,293 | \$0         | \$0       |
| 12056 Tota | al   |                                        |      | \$567,656   | \$0       | \$0       | \$0       | \$0         | \$0       | \$0         | \$0       | \$1,541,293 | \$0         | \$0       |
| 12058      | 610  | Bicycle Path - LCC to 20th Street Park | 305  | \$291,968   | \$0       | \$0       | \$0       | \$0         | \$0       | \$0         | \$0       | \$0         | \$0         | \$0       |
| 12058 Tota | al   |                                        |      | \$291,968   | \$0       | \$0       | \$0       | \$0         | \$0       | \$0         | \$0       | \$0         | \$0         | \$0       |
| 12065      | 605  | Public Sewers                          | 320  | \$136,560   | \$287,500 | \$287,500 | \$888,960 | \$925,667   | \$613,503 | \$2,765,966 | \$261,963 | \$274,058   | \$1,335,880 | \$0       |
| 12065      | 605  | Public Sewers                          | 322  | \$367,462   | \$0       | \$0       | \$0       | \$0         | \$0       | \$0         | \$0       | \$0         | \$0         | \$0       |
| 12065 Tota | al   |                                        |      | \$504,022   | \$287,500 | \$287,500 | \$888,960 | \$925,667   | \$613,503 | \$2,765,966 | \$261,963 | \$274,058   | \$1,335,880 | \$0       |
| 12066      | 610  | Cohasset Road Widening                 | 300  | \$2,220,882 | \$0       | \$0       | \$0       | \$0         | \$0       | \$0         | \$0       | \$0         | \$0         | \$0       |
| 12066      | 610  | Cohasset Road Widening                 | 357  | \$3,274,752 | \$0       | \$0       | \$0       | \$0         | \$0       | \$0         | \$0       | \$0         | \$0         | \$0       |
| 12066 Tota | al   |                                        |      | \$5,495,634 | \$0       | \$0       | \$0       | \$0         | \$0       | \$0         | \$0       | \$0         | \$0         | \$0       |
| 13023      | 610  | SHR 99 / Eaton Road Traffic Signal     | 308  | \$1,097,800 | \$0       | \$0       | \$0       | \$0         | \$0       | \$0         | \$0       | \$0         | \$0         | \$0       |
| 13023      | 610  | SHR 99 / Eaton Road Traffic Signal     | 357  | \$58,000    | \$0       | \$0       | \$0       | \$0         | \$0       | \$0         | \$0       | \$0         | \$0         | \$0       |
| 13023 Tota | al   |                                        |      | \$1,155,800 | \$0       | \$0       | \$0       | \$0         | \$0       | \$0         | \$0       | \$0         | \$0         | \$0       |
| 13025      | 605  | Storm Drain Master Plan                | 309  | \$79,688    | \$0       | \$0       | \$0       | \$0         | \$0       | \$0         | \$0       | \$0         | \$0         | \$0       |
| 13025 Tota | al   |                                        |      | \$79,688    | \$0       | \$0       | \$0       | \$0         | \$0       | \$0         | \$0       | \$0         | \$0         | \$0       |