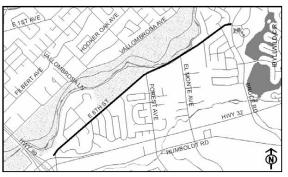

| 2001 TARBS Capital Improvement | 355      | 499,231 | 277,014 | 0       | 0       | 0       | 0       | 0       | 0       | 0       | 0       | 0       | 0       |
| Projec                         | t Total: | 606,541 | 357,431 | 0       | 0       | 0       | 0       | 0       | 0       | 0       | 0       | 0       | 0       |

| Project Number:  | 12003                             | Included in Nexus? No |  |  |  |  |
|------------------|-----------------------------------|-----------------------|--|--|--|--|
| Title:           | East Eighth Street Reconstruction |                       |  |  |  |  |
| Department:      | 610 - Capital Project Services    |                       |  |  |  |  |
| Project Manager: | Bob Greenlaw, Seni                | or Civil Engineer     |  |  |  |  |



Related Projects: 15010

Project Description: Reconstruct East 8th Street from State Highway Route 32 easterly to Bruce Road in accordance with the East 8th Street Scenic Standards. Project includes pedestrian, bicycle, sewer and storm drain facilities, and reconstruction of the roadway. Roadway facility is beyond its useful service life and needs to be reconstructed. Additionally the area lacks necessary urban improvements such as storm drainage, sewer, sidewalks and bicycle facilities. The project has strong neighborhood support and neighborhood input helped guide the development of the plans.

| Project will be built in two phases, Phase | e I construction is complete. | Phase II construction completion 2010. |
|--------------------------------------------|----------------------------