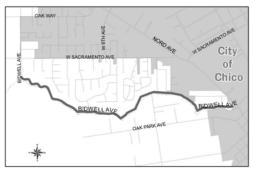

,259  | 49,259  |
| 001  | 400       | 8990             | 0 | 0 | 0 | 0 | 0 | 82,839  | 82,839  | 82,839  | 82,839  | 82,839  | 82,839  |
|      |           | Operating Total: | 0 | 0 | 0 | 0 | 0 | 187,952 | 192,758 | 192,758 | 192,758 | 192,758 | 192,758 |

| Project Number:  | 50101                       | Included in Nexus? No                |  |  |  |  |  |  |
|------------------|-----------------------------|--------------------------------------|--|--|--|--|--|--|
| Title:           | Bidwell Avenue              |                                      |  |  |  |  |  |  |
| Department:      | 682 - Parks and Open Spaces |                                      |  |  |  |  |  |  |
| Project Manager: | Linda Herman, Gen           | eral Services Administrative Manager |  |  |  |  |  |  |



Related Projects: 16030

Project Description: This project is one of a two part grant project from the State Water Resources Control Board and involves the restoration of the banks of Big Chico Creek along Bidwell Avenue in unincorporated Butte County. Project is funded entirely with grant funds.

This project will be administered by the CSUC Research Foundation, but City will provide funding to the project as the grant recipient. Capital Project Overhead is not charged to this project. F300 - State Water Resources Control Board (SWRCB); F300 - American Recovery and Reinvestment Act (ARRA).

|                             | Fund          | Actuals | 2010-11 | 2011-12 | 2012-13 | 2013-14 | 2014-15 | 2015-16 | 2016-17 | 2017-18 | 2018-19 | 2019-20 | 2020-21 |
|-----------------------------|