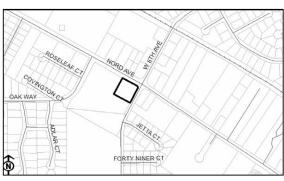

|
| 2005 TABS Capital Improvement     | 357           | 90,856  | 0       | 0       | 0       | 0       | 0       | 0       | 0       | 0       | 0         | 0       | 0       |
| Projec                            | t Total:      | 124,698 | 0       | 0       | 0       | 0       | 0       | 0       | 0       | 0       | 4,350,068 | 613,801 | 0       |

| Project Number:  | 16025                 | Included in Nexus? Ye | s |  |  |  |  |  |
|------------------|-----------------------|-----------------------|---|--|--|--|--|--|
| Title:           | Fire Station No. 6    | Fire Station No. 6    |   |  |  |  |  |  |
| Department:      | 400 - Fire            | 400 - Fire            |   |  |  |  |  |  |
| Project Manager: | Kim Parks, Facility I | Manager               |   |  |  |  |  |  |



**Related Projects:** 

Project Description: Design and construction of a fire station on the City-owned property at West 8th Avenue and SHR 32, or at the existing location.

The allocation of project costs is based on the General Plan assumption that 59% of the population growth is attributable to new development and 41% is attributable to annexation as set forth in the Development Impact Fee Analysis and Recommendations (Nexus Update).

|      |           | Fund             | Actuals | 2010-11 | 2011-12 | 2012-13 | 2013-14 | 2014-15 | 2015-16 | 2016-17 | 2017-18 | 2018-19 | 2019-20 | 2020-21 |
|------|-----------|------------------|---------|---------|---------|---------|---------|---------|---------|---------|---------|---------|---------|---------|
|      | Operating | g Budget