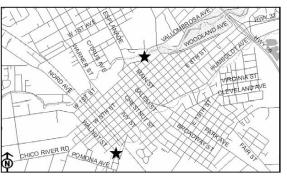

| 0       | 0       | 0       |
| Projec              | t Total: | 0       | 0       | 31,625  | 0       | 0       | 0       | 0       | 0       | 0       | 0       | 0       | 0       |

| Project Number:  | 17027                                    | Included in Nexus? No                 |  |  |  |  |  |  |
|------------------|------------------------------------------|---------------------------------------|--|--|--|--|--|--|
| Title:           | Bridge Plan of Actio                     | Bridge Plan of Action                 |  |  |  |  |  |  |
| Department:      | 601 - General Servi                      | 601 - General Services Administration |  |  |  |  |  |  |
| Project Manager: | Ruben Martinez, General Services Manager |                                       |  |  |  |  |  |  |



#### **Related Projects:**

Project Description: Design, acquire permit and construct scour remediation for two City bridges. The State of California Department of Transportation, as of 2005, requires a Plan of Action for bridges identified as scour critical, which includes Bridge No. 12C0277 over Big Chico Creek carrying Vallombrosa Avenue and Bridge No. 12C0363 over Little Chico Creek carrying Walnut Street.

|                          | Fund     | Actuals | 2010-11 | 2011-12 | 2012-13 | 2013-14 | 2014-15 | 2015-16 | 2016-17 | 2017-18 | 2018-19 | 2019-20 | 2020-21 |
|--------------------------|----------|---------|---------|---------|---------|---------|---------|---------|---------|---------|---------|---------|---------|
| 4110 Prelim Design/Study | 307      | 29,617  | 0       | 0