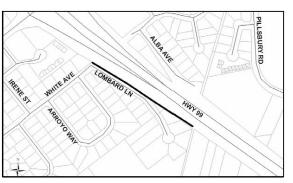

| Project    | Dept | Project Title                  | Fund | FY10-11     | FY11-12   | FY12-13     | FY13-14     | FY14-15     | FY15-16     | FY16-17     | FY17-18     | FY18-19     | FY19-20     | FY20-21     |
|------------|------|--------------------------------|------|-------------|-----------|-------------|-------------|-------------|-------------|-------------|-------------|-------------|-------------|-------------|
| 50053      | 118  | Airport Improvement Grants     | 352  | \$0         | \$0       | \$50,000    | \$50,000    | \$50,000    | \$50,000    | \$50,000    | \$50,000    | \$50,000    | \$50,000    | \$50,000    |
| 50053      | 118  | Airport Improvement Grants     | 856  | \$0         | \$0       | \$1,000,000 | \$1,000,000 | \$1,000,000 | \$1,000,000 | \$1,000,000 | \$1,000,000 | \$1,000,000 | \$1,000,000 | \$1,000,000 |
| 50053 Tota | al   |                                |      | \$0         | \$0       | \$1,050,000 | \$1,050,000 | \$1,050,000 | \$1,050,000 | \$1,050,000 | \$1,050,000 | \$1,050,000 | \$1,050,000 | \$1,050,000 |
| 50054      | 106  | Redevelopment Art Projects     | 382  | \$158,885   | \$180,000 | \$49,132    | \$113,473   | \$120,222   | \$110,746   | \$181,369   | \$180,679   | \$186,418   | \$192,349   | \$198,476   |
| 50054 Tota | al   |                                |      | \$158,885   | \$180,000 | \$49,132    | \$113,473   | \$120,222   | \$110,746   | \$181,369   | \$180,679   | \$186,418   | \$192,349   | \$198,476   |
| 50057      | 610  | Pavement Management Program    | 307  | \$39,811    | \$0       | \$20,909    | \$0         | \$20,909    | \$0         | \$20,909    | \$0         | \$20,909    | \$0         | \$0         |
| 50057 Tota | al   |                                |      | \$39,811    | \$0       | \$20,909    | \$0         | \$20,909    | \$0         | \$20,909    | \$0         | \$20,909    | \$0         | \$0         |
| 50058      | 605  | Olive St Trunk Sewer SSMP # 3  | 850  | \$0         | \$146,364 | \$0         | \$0         | \$0         | \$0         | \$0         | \$0         | \$0         | \$0         | \$0         |
| 50058 Tota | al   |                                |      | \$0         | \$146,364 | \$0         | \$0         | \$0         | \$0         | \$0         | \$0         | \$0         | \$0         | \$0         |
| 50059      | 605  | Warner / Brice Trunk SSMP #4   | 320  | \$121,651   | \$465,980 | \$0         | \$0         | \$0         | \$0         | \$0         | \$0         | \$0         | \$0         | \$0         |
| 50059 Tota | al   |                                |      | \$121,651   | \$465,980 | \$0         | \$0         | \$0         | \$0         | \$0         | \$0         | \$0         | \$0         | \$0         |
| 50060      | 605  | Filbert Ave Trunk SSMP #5      | 850  | \$0         | \$175,088 | \$0         | \$0         | \$0         | \$0         | \$0         | \$0         | \$0         | \$0         | \$0         |
| 50060 Tota | al   |                                |      | \$0         | \$175,088 | \$0         | \$0         | \$0         | \$0         | \$0         | \$0         | \$0         | \$0         | \$0         |
| 50061      | 610  | Downtown Access Plan           | 853  | \$471,383   | \$0       | \$0         | \$0         | \$0         | \$0         | \$0         | \$0         | \$0         | \$0         | \$0         |
| 50061 Tota | al   |                                |      | \$471,383   | \$0       | \$0         | \$0         | \$0         | \$0         | \$0         | \$0         | \$0         | \$0         | \$0         |
| 50064      | 610  | Annie's Glen Bikeway           | 305  | \$11,500    | \$0       | \$0         | \$0         | \$0         | \$0         | \$0         | \$0         | \$0         | \$0         | \$0         |
| 50064 Tota | al   |                                |      | \$11,500    | \$0       | \$0         | \$0         | \$0         | \$0         | \$0         | \$0         | \$0         | \$0         | \$0         |
| 50065      | 610  | Lombard Ln Bike Path at SR 99  | 305  | \$0         | \$0       | \$0         | \$0         | \$92,000    | \$156,819   | \$142,181   | \$0         | \$0         | \$0         | \$0         |
| 50065 Tota | al   |                                |      | \$0         | \$0       | \$0         | \$0         | \$92,000    | \$156,819   | \$142,181   | \$0         | \$0         | \$0         | \$0         |
| 50066      | 610  | UPRR BP - East Ave to Mud Crk  | 305  | \$0         | \$0       | \$0         | \$0         | \$0         | \$0         | \$100,000   | \$145,000   | \$0         | \$0         | \$0         |
| 50066 Tota | al   |                                |      | \$0         | \$0       | \$0         | \$0         | \$0         | \$0         | \$100,000   | \$145,000   | \$0         | \$0         | \$0         |
| 50067      | 610  | Esplanade Reconstruction       | 322  | \$0         | \$0       | \$0         | \$0         | \$0         | \$649,750   | \$0         | \$0         | \$0         | \$0         | \$0         |
| 50067 Tota | al   |                                |      | \$0         | \$0       | \$0         | \$0         | \$0         | \$649,750   | \$0         | \$0         | \$0         | \$0         | \$0         |
| 50073      | 610  | SR 99 & Southgate IC           | 308  | \$112,546   | \$0       | \$0         | \$0         | \$0         | \$0         | \$0         | \$0         | \$0         | \$0         | \$0         |
| 50073 Tota | al   |                                |      | \$112,546   | \$0       | \$0         | \$0         | \$0         | \$0         | \$0         | \$0         | \$0         | \$0         | \$0         |
| 50098      | 400  | Fire Station No. 2             | 337  | \$0         | \$0       | \$0         | \$0         | \$502,870   | \$176,217   | \$2,115,269 | \$0         | \$0         | \$0         | \$0         |
| 50098      | 400  | Fire Station No. 2             | 352  | \$0         | \$0       | \$0         | \$0         | \$349,452   | \$122,456   | \$1,469,719 | \$0         | \$0         | \$0         | \$0         |
| 50098 Tota | al   |                                |      | \$0         | \$0       | \$0         | \$0         | \$852,322   | \$298,673   | \$3,584,988 | \$0         | \$0         | \$0         | \$0         |
| 50101      | 682  | Bidwell Avenue                 | 300  | \$260,162   | \$0       | \$0         | \$0         | \$0         | \$0         | \$0         | \$0         | \$0         | \$0         | \$0         |
| 50101 Tota | al   |                                |      | \$260,162   | \$0       | \$0         | \$0         | \$0         | \$0         | \$0         | \$0         | \$0         | \$0         | \$0         |
| 50103      | 610  | Enloe Campus SD & Road Improv. | 300  | \$450,000   | \$0       | \$0         | \$0         | \$0         | \$0         | \$0         | \$0         | \$0         | \$0         | \$0         |
| 50103      | 610  | Enloe Campus SD & Road Improv. | 309  | \$42,367    | \$0       | \$0         | \$0         | \$0         | \$0         | \$0         | \$0         | \$0         | \$0         | \$0         |
| 50103      | 610  | Enloe Campus SD & Road Improv. | 357  | \$1,224,327 | \$0       | \$0         | \$0         | \$0         | \$0         | \$0         | \$0         | \$0         | \$0         | \$0         |
| 50103 Tota | al   |                                |      | \$1,716,694 | \$0       | \$0         | \$0         | \$0         | \$0         | \$0         | \$0         | \$0         | \$0         | \$0         |
| 50104      | 118  | CMA Infrastructure Improv      | 357  | \$480,375   | \$0       | \$0         | \$0         | \$0         | \$0         | \$0         | \$0         | \$0         | \$0         | \$0         |
| 50104 Tota | al   |                                |      | \$480,375   | \$0       | \$0         | \$0         | \$0         | \$0         | \$0         | \$0         | \$0         | \$0         | \$0         |