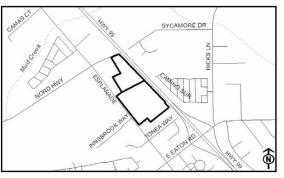

| 0       | 0       |
| Project                        | Total: | 5,664,879 | 21,816  | 0       | 0       | 0       | 0       | 0       | 0       | 0       | 0       | 0       | 0       |

| Project Number:                                           | 10153         | Included in Nexus? Yes |  |  |  |  |  |  |
|-----------------------------------------------------------|---------------|------------------------|--|--|--|--|--|--|
| Title:                                                    | De Garmo Park |                        |  |  |  |  |  |  |
| Department: 682 - Parks and Open Spaces                   |               |                        |  |  |  |  |  |  |
| Project Manager: Ruben Martinez, General Services Manager |               |                        |  |  |  |  |  |  |



**Related Projects:** 

Project Description: Phase I improvements to include grading, irrigation, electrical, drainage, paving, ball fields, and playground equipment at De Garmo Park. Phase II improvements to include lighted soccer field, new playground and pavilion group picnic structure, new parking lot D, and the installation of irrigation, electrical and other related infrastructure improvements. Phase III improvements to include possible gymnasium or aquatic center.

| Operations and maintenance of De Garmo Park is the respons | ility of the Chico Area Recreation District (CARD). |
|------------------------------------------------------------|-----------------------------------------------------|
| operatione and maintenance of De Canno Fant le the reepone |