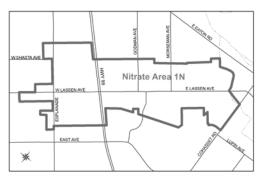

| Project    | Dept | Project Title                    | Fund | FY10-11   | FY11-12     | FY12-13     | FY13-14     | FY14-15     | FY15-16     | FY16-17     | FY17-18   | FY18-19   | FY19-20 | FY20-21 |
|------------|------|----------------------------------|------|-----------|-------------|-------------|-------------|-------------|-------------|-------------|-----------|-----------|---------|---------|
| 50135      | 605  | Nitrate Area 1S (Phase 2)        | 300  | \$535,609 | \$7,113,096 | \$0         | \$0         | \$0         | \$0         | \$0         | \$0       | \$0       | \$0     | \$0     |
| 50135 Tota | al   |                                  |      | \$535,609 | \$7,113,096 | \$0         | \$0         | \$0         | \$0         | \$0         | \$0       | \$0       | \$0     | \$0     |
| 50136      | 605  | Nitrate Area 2N (Phase 3)        | 300  | \$74,247  | \$6,518,492 | \$4,446,626 | \$1,669,536 | \$0         | \$0         | \$0         | \$0       | \$0       | \$0     | \$0     |
| 50136 Tota | al   |                                  |      | \$74,247  | \$6,518,492 | \$4,446,626 | \$1,669,536 | \$0         | \$0         | \$0         | \$0       | \$0       | \$0     | \$0     |
| 50137      | 605  | Nitrate Area 2S (Phase 4)        | 300  | \$0       | \$371,539   | \$1,136,557 | \$3,479,129 | \$3,380,875 | \$1,015,940 | \$0         | \$0       | \$0       | \$0     | \$0     |
| 50137 Tota | al   |                                  |      | \$0       | \$371,539   | \$1,136,557 | \$3,479,129 | \$3,380,875 | \$1,015,940 | \$0         | \$0       | \$0       | \$0     | \$0     |
| 50138      | 605  | Nitrate Area 3N (Phase 5)        | 300  | \$0       | \$142,295   | \$0         | \$0         | \$906,043   | \$2,386,094 | \$569,376   | \$0       | \$0       | \$0     | \$0     |
| 50138 Tota | al   |                                  |      | \$0       | \$142,295   | \$0         | \$0         | \$906,043   | \$2,386,094 | \$569,376   | \$0       | \$0       | \$0     | \$0     |
| 50139      | 605  | Nitrate Area 3S (Phase 6)        | 300  | \$0       | \$283,094   | \$0         | \$0         | \$0         | \$1,802,566 | \$6,488,731 | \$0       | \$0       | \$0     | \$0     |
| 50139 Tota | al   |                                  |      | \$0       | \$283,094   | \$0         | \$0         | \$0         | \$1,802,566 | \$6,488,731 | \$0       | \$0       | \$0     | \$0     |
| 50140      | 540  | Southwest Neighborhood Improv    | 352  | \$0       | \$440,000   | \$440,000   | \$440,000   | \$440,000   | \$440,000   | \$0         | \$0       | \$0       | \$0     | \$0     |
| 50140      | 540  | Southwest Neighborhood Improv    | 357  | \$132,250 | \$103,846   | \$0         | \$0         | \$0         | \$0         | \$0         | \$0       | \$0       | \$0     | \$0     |
| 50140 Tota | al   |                                  |      | \$132,250 | \$543,846   | \$440,000   | \$440,000   | \$440,000   | \$440,000   | \$0         | \$0       | \$0       | \$0     | \$0     |
| 50143      | 540  | Avenues Circulation Improvements | 357  | \$32,192  | \$0         | \$0         | \$0         | \$0         | \$0         | \$0         | \$0       | \$0       | \$0     | \$0     |
| 50143 Tota | al   |                                  |      | \$32,192  | \$0         | \$0         | \$0         | \$0         | \$0         | \$0         | \$0       | \$0       | \$0     | \$0     |
| 50145      | 605  | Henshaw Avenue Sewer Extension   | 850  | \$0       | \$0         | \$0         | \$255,872   | \$0         | \$0         | \$0         | \$0       | \$0       | \$0     | \$0     |
| 50145 Tota | al   |                                  |      | \$0       | \$0         | \$0         | \$255,872   | \$0         | \$0         | \$0         | \$0       | \$0       | \$0     | \$0     |
| 50146      | 400  | Fire Department SCBA's           | 001  | \$0       | \$87,521    | \$0         | \$0         | \$0         | \$0         | \$0         | \$0       | \$0       | \$0     | \$0     |
| 50146      | 400  | Fire Department SCBA's           | 300  | \$0       | \$350,080   | \$0         | \$0         | \$0         | \$0         | \$0         | \$0       | \$0       | \$0     | \$0     |
| 50146 Tota | al   |                                  |      | \$0       | \$437,601   | \$0         | \$0         | \$0         | \$0         | \$0         | \$0       | \$0       | \$0     | \$0     |
| 50147      | 400  | Mobile Data Computers            | 001  | \$25,563  | \$0         | \$0         | \$0         | \$0         | \$0         | \$0         | \$0       | \$0       | \$0     | \$0     |
| 50147      | 400  | Mobile Data Computers            | 300  | \$75,053  | \$0         | \$0         | \$0         | \$0         | \$0         | \$0         | \$0       | \$0       | \$0     | \$0     |
| 50147 Tota | al   |                                  |      | \$100,616 | \$0         | \$0         | \$0         | \$0         | \$0         | \$0         | \$0       | \$0       | \$0     | \$0     |
| 50150      | 682  | Disc Golf Facilities             | 002  | \$5,000   | \$0         | \$0         | \$0         | \$0         | \$0         | \$0         | \$0       | \$0       | \$0     | \$0     |
| 50150      | 682  | Disc Golf Facilities             | 300  | \$29,959  | \$0         | \$0         | \$0         | \$0         | \$0         | \$0         | \$0       | \$0       | \$0     | \$0     |
| 50150 Tota | al   |                                  |      | \$34,959  | \$0         | \$0         | \$0         | \$0         | \$0         | \$0         | \$0       | \$0       | \$0     | \$0     |
| 50151      | 601  | Public Fleet Rule Compliance     | 212  | \$104,089 | \$55,620    | \$0         | \$0         | \$0         | \$0         | \$0         | \$0       | \$0       | \$0     | \$0     |
| 50151 Tota | al   |                                  |      | \$104,089 | \$55,620    | \$0         | \$0         | \$0         | \$0         | \$0         | \$0       | \$0       | \$0     | \$0     |
| 50153      | 601  | WPCP TRE Study                   | 850  | \$30,600  | \$0         | \$0         | \$0         | \$0         | \$0         | \$0         | \$0       | \$0       | \$0     | \$0     |
| 50153 Tota | al   |                                  |      | \$30,600  | \$0         | \$0         | \$0         | \$0         | \$0         | \$0         | \$0       | \$0       | \$0     | \$0     |
| 50154      | 601  | WPCP Outfall Diffuser Study      | 850  | \$61,500  | \$0         | \$0         | \$0         | \$0         | \$0         | \$0         | \$0       | \$0       | \$0     | \$0     |
| 50154 Tota | al   |                                  |      | \$61,500  | \$0         | \$0         | \$0         | \$0         | \$0         | \$0         | \$0       | \$0       | \$0     | \$0     |
| 50155      | 601  | Storm Water Pumps Upgrade        | 850  | \$45,900  | \$0         | \$0         | \$0         | \$0         | \$0         | \$0         | \$0       | \$0       | \$0     | \$0     |
| 50155 Tota | al   |                                  |      | \$45,900  | \$0         | \$0         | \$0         | \$0         | \$0         | \$0         | \$0       | \$0       | \$0     | \$0     |
| 50157      | 540  | Chico Neighborhoods Program      | 352  | \$0       | \$135,762   | \$149,338   | \$164,272   | \$180,699   | \$198,769   | \$218,646   | \$240,511 | \$264,561 | \$0     | \$0     |
| 50157 Tota | al   |                                  |      | \$0       | \$135,762   | \$149,338   | \$164,272   | \$180,699   | \$198,769   | \$218,646   | \$240,511 | \$264,561 | \$0     | \$0     |