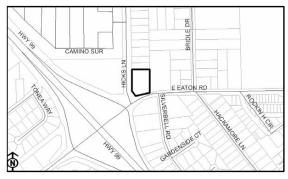

|         |         |           |         |         |         |         |         |         |         |         |         |
| Sewer-Trunk Line Capacity | 320      | 10,547  | 0       | 1,684,934 | 0       | 0       | 0       | 0       | 0       | 0       | 0       | 0       | 0       |

0

0

0

0

0

0

0

0

0



| Project Number:  | 16022                        | Included in Nexus? Yes |  |  |  |  |  |  |
|------------------|------------------------------|------------------------|--|--|--|--|--|--|
| Title:           | CUAFRA Fire Static           | CUAFRA Fire Stations   |  |  |  |  |  |  |
| Department:      | 400 - Fire                   | 400 - Fire             |  |  |  |  |  |  |
| Project Manager: | Keith Carter, Division Chief |                        |  |  |  |  |  |  |



#### **Related Projects:**

Project Description: Financial assistance to Butte County to construct County Fire Station No. 41 near the intersection of Garner and Keefer Roads. These funds are the local matching funds to support Butte County's application for American Recovery and Reinvestment Act (ARRA) funds to replace the station.

|                               | Fund          | Actuals | 2010-11 | 2011-12 | 2012-13 | 2013-14 | 2014-15 | 2015-16 | 2016-17 | 2017-18 | 2018-19 | 2019-20 | 2020-21 |
|-------------------------------|---------------|---------|---------|---------|---------|---------|---------|---------|---------|---------|---------|---------|---------|
| 4110 Prelim Design/Study      | 352           | 4,460   | 0       | 0       | 0       | 0       | 0       | 0       | 0