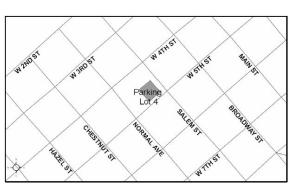

| Project    | Dept | Project Title                  | Fund | FY10-11     | FY11-12   | FY12-13     | FY13-14     | FY14-15     | FY15-16     | FY16-17     | FY17-18     | FY18-19     | FY19-20     | FY20-21     |
|------------|------|--------------------------------|------|-------------|-----------|-------------|-------------|-------------|-------------|-------------|-------------|-------------|-------------|-------------|
| 45044      | 601  | Old Municipal Building Remodel | 357  | \$23,130    | \$0       | \$0         | \$0         | \$0         | \$0         | \$0         | \$0         | \$0         | \$0         | \$0         |
| 45044 Tota | al   |                                |      | \$23,130    | \$0       | \$0         | \$0         | \$0         | \$0         | \$0         | \$0         | \$0         | \$0         | \$0         |
| 45052      | 610  | CMA Groundwater Remediation    | 312  | \$56,063    | \$0       | \$172,500   | \$172,500   | \$138,000   | \$138,000   | \$109,250   | \$109,250   | \$0         | \$0         | \$0         |
| 45052      | 610  | CMA Groundwater Remediation    | 357  | \$125,688   | \$230,000 | \$0         | \$0         | \$0         | \$0         | \$0         | \$0         | \$0         | \$0         | \$0         |
| 45052 Tota | al   |                                |      | \$181,751   | \$230,000 | \$172,500   | \$172,500   | \$138,000   | \$138,000   | \$109,250   | \$109,250   | \$0         | \$0         | \$0         |
| 50002      | 682  | One Mile Rec. Area Restroom    | 300  | \$144,102   | \$0       | \$0         | \$0         | \$0         | \$0         | \$0         | \$0         | \$0         | \$0         | \$0         |
| 50002 Tota | al   |                                |      | \$144,102   | \$0       | \$0         | \$0         | \$0         | \$0         | \$0         | \$0         | \$0         | \$0         | \$0         |
| 50003      | 682  | One Mile Rec. Area Bridge      | 305  | \$0         | \$0       | \$0         | \$78,409    | \$209,091   | \$0         | \$0         | \$0         | \$0         | \$0         | \$0         |
| 50003      | 682  | One Mile Rec. Area Bridge      | 330  | \$0         | \$0       | \$0         | \$28,750    | \$0         | \$0         | \$0         | \$0         | \$0         | \$0         | \$0         |
| 50003 Tota | al   |                                |      | \$0         | \$0       | \$0         | \$107,159   | \$209,091   | \$0         | \$0         | \$0         | \$0         | \$0         | \$0         |
| 50015      | 601  | Compact Pickup Truck           | 853  | \$0         | \$36,050  | \$0         | \$0         | \$0         | \$0         | \$0         | \$0         | \$0         | \$0         | \$0         |
| 50015 Tota | al   |                                |      | \$0         | \$36,050  | \$0         | \$0         | \$0         | \$0         | \$0         | \$0         | \$0         | \$0         | \$0         |
| 50016      | 601  | Parking Lot 1 Rehabilitation   | 853  | \$8,025     | \$0       | \$0         | \$0         | \$0         | \$0         | \$0         | \$0         | \$0         | \$0         | \$0         |
| 50016 Tota | al   |                                |      | \$8,025     | \$0       | \$0         | \$0         | \$0         | \$0         | \$0         | \$0         | \$0         | \$0         | \$0         |
| 50017      | 601  | Parking Lot 2 Rehabilitation   | 853  | \$0         | \$51,500  | \$0         | \$0         | \$0         | \$0         | \$0         | \$0         | \$0         | \$0         | \$0         |
| 50017 Tota | al   |                                |      | \$0         | \$51,500  | \$0         | \$0         | \$0         | \$0         | \$0         | \$0         | \$0         | \$0         | \$0         |
| 50018      | 601  | Parking Lot 3 Rehabilitation   | 853  | \$0         | \$0       | \$56,650    | \$0         | \$0         | \$0         | \$0         | \$0         | \$0         | \$0         | \$0         |
| 50018 Tota | al   |                                |      | \$0         | \$0       | \$56,650    | \$0         | \$0         | \$0         | \$0         | \$0         | \$0         | \$0         | \$0         |
| 50019      | 601  | Parking Lot 4 Rehabilitation   | 853  | \$82,400    | \$0       | \$0         | \$0         | \$0         | \$0         | \$0         | \$0         | \$0         | \$0         | \$0         |
| 50019 Tota | al   |                                |      | \$82,400    | \$0       | \$0         | \$0         | \$0         | \$0         | \$0         | \$0         | \$0         | \$0         | \$0         |
| 50020      | 601  | Parking Lot 5 Rehabilitation   | 853  | \$0         | \$0       | \$128,750   | \$0         | \$0         | \$0         | \$0         | \$0         | \$0         | \$0         | \$0         |
| 50020 Tota | al   |                                |      | \$0         | \$0       | \$128,750   | \$0         | \$0         | \$0         | \$0         | \$0         | \$0         | \$0         | \$0         |
| 50022      | 601  | Articulating Front Loader      | 850  | \$0         | \$0       | \$154,500   | \$0         | \$0         | \$0         | \$0         | \$0         | \$0         | \$0         | \$0         |
| 50022 Tota | al   |                                |      | \$0         | \$0       | \$154,500   | \$0         | \$0         | \$0         | \$0         | \$0         | \$0         | \$0         | \$0         |
| 50023      | 601  | Biosolids Aerator              | 850  | \$0         | \$0       | \$0         | \$0         | \$378,676   | \$0         | \$0         | \$0         | \$0         | \$0         | \$0         |
| 50023 Tota | al   |                                |      | \$0         | \$0       | \$0         | \$0         | \$378,676   | \$0         | \$0         | \$0         | \$0         | \$0         | \$0         |
| 50025      | 601  | Dump Truck                     | 850  | \$0         | \$0       | \$113,300   | \$0         | \$0         | \$0         | \$0         | \$0         | \$0         | \$0         | \$0         |
| 50025 Tota |      |                                |      | \$0         | \$0       | \$113,300   | \$0         | \$0         | \$0         | \$0         | \$0         | \$0         | \$0         | \$0         |
| 50027      | 601  | WPCP Painting Project          | 850  | \$290,700   | \$0       | \$0         | \$0         | \$0         | \$0         | \$0         | \$0         | \$0         | \$0         | \$0         |
| 50027 Tota | al   |                                |      | \$290,700   | \$0       | \$0         | \$0         | \$0         | \$0         | \$0         | \$0         | \$0         | \$0         | \$0         |
| 50028      | 601  | Annual Sewer Maintenance       | 850  | \$301,388   | \$267,800 | \$267,800   | \$267,800   | \$267,800   | \$267,800   | \$267,800   | \$267,800   | \$267,800   | \$267,800   | \$267,800   |
| 50028 Tota | al   |                                |      | \$301,388   | \$267,800 | \$267,800   | \$267,800   | \$267,800   | \$267,800   | \$267,800   | \$267,800   | \$267,800   | \$267,800   | \$267,800   |
| 50033      | 601  | Annual Fleet Replacement       | 932  | \$1,358,570 | \$765,608 | \$1,811,855 | \$2,349,745 | \$1,195,236 | \$1,302,326 | \$1,436,579 | \$3,528,634 | \$1,454,905 | \$1,395,137 | \$2,962,744 |
| 50033 Tota |      |                                |      | \$1,358,570 | \$765,608 | \$1,811,855 | \$2,349,745 | \$1,195,236 | \$1,302,326 | \$1,436,579 | \$3,528,634 | \$1,454,905 | \$1,395,137 | \$2,962,744 |
| 50034      | 601  | Annual Facilities Maintenance  | 933  | \$162,000   | \$618,000 | \$411,135   | \$308,108   | \$410,262   | \$405,239   | \$378,122   | \$331,898   | \$265,537   | \$265,537   | \$265,537   |
| 50034 Tota | al   |                                |      | \$162,000   | \$618,000 | \$411,135   | \$308,108   | \$410,262   | \$405,239   | \$378,122   | \$331,898   | \$265,537   | \$265,537   | \$265,537   |