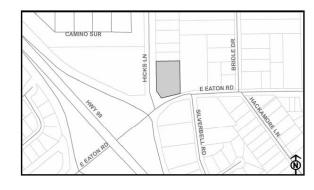

# **2011-12** FINAL ANNUAL BUDGETS

Capital Improvement Program 2010-11 through 2020-21

City of Chico  $\cdot$  Incorporated 1872  $\sim$  City of Chico Redevelopment Agency  $\cdot$  Est. 1980

| Project    | Dept | Project Title                          | Fund | FY10-11     | FY11-12   | FY12-13   | FY13-14   | FY14-15     | FY15-16   | FY16-17     | FY17-18   | FY18-19     | FY19-20     | FY20-21   |
|------------|------|----------------------------------------|------|-------------|-----------|-----------|-----------|-------------|-----------|-------------|-----------|-------------|-------------|-----------|
| 00813      | 610  | Notre Dame-Humboldt to LCC             | 357  | \$33,617    | \$0       | \$0       | \$0       | \$0         | \$0       | \$0         | \$0       | \$0         | \$0         | \$0       |
| 00813 Tota | al   |                                        |      | \$33,617    | \$0       | \$0       | \$0       | \$0         | \$0       | \$0         | \$0       | \$0         | \$0         | \$0       |
| 00878      | 610  | Humboldt Road Disposal Site Remedi     | 357  | \$6,000     | \$0       | \$0       | \$0       | \$0         | \$0       | \$0         | \$0       | \$0         | \$0         | \$0       |
| 00878 Tota | al   |                                        |      | \$6,000     | \$0       | \$0       | \$0       | \$0         | \$0       | \$0         | \$0       | \$0         | \$0         | \$0       |
| 10011      | 610  | West 8th Avenue Reconstruction         | 308  | \$21,816    | \$0       | \$0       | \$0       | \$0         | \$0       | \$0         | \$0       | \$0         | \$0         | \$0       |
| 10011 Tota | al   |                                        |      | \$21,816    | \$0       | \$0       | \$0       | \$0         | \$0       | \$0         | \$0       | \$0         | \$0         | \$0       |
| 10153      | 682  | De Garmo Park                          | 330  | \$0         | \$0       | \$0       | \$0       | \$2,875,000 | \$0       | \$0         | \$0       | \$0         | \$0         | \$0       |
| 10153 Tota | al   |                                        |      | \$0         | \$0       | \$0       | \$0       | \$2,875,000 | \$0       | \$0         | \$0       | \$0         | \$0         | \$0       |
| 11020      | 605  | Stormwater Mgmt Program                | 400  | \$96,612    | \$101,777 | \$101,777 | \$101,777 | \$101,777   | \$101,777 | \$101,777   | \$101,777 | \$101,777   | \$101,777   | \$101,777 |
| 11020      | 605  | Stormwater Mgmt Program                | 850  | \$109,188   | \$72,450  | \$72,450  | \$72,450  | \$72,450    | \$72,450  | \$72,450    | \$72,450  | \$72,450    | \$72,450    | \$72,450  |
| 11020      | 605  | Stormwater Mgmt Program                | 863  | \$0         | \$90,405  | \$90,405  | \$90,405  | \$90,405    | \$90,405  | \$90,405    | \$90,405  | \$90,405    | \$90,405    | \$90,405  |
| 11020 Tota | al   |                                        |      | \$205,800   | \$264,632 | \$264,632 | \$264,632 | \$264,632   | \$264,632 | \$264,632   | \$264,632 | \$264,632   | \$264,632   | \$264,632 |
| 11050      | 510  | Teichert Pond                          | 352  | \$80,417    | \$0       | \$0       | \$0       | \$0         | \$0       | \$0         | \$0       | \$0         | \$0         | \$0       |
| 11050      | 510  | Teichert Pond                          | 355  | \$277,014   | \$0       | \$0       | \$0       | \$0         | \$0       | \$0         | \$0       | \$0         | \$0         | \$0       |
| 11050 Tota | al   |                                        |      | \$357,431   | \$0       | \$0       | \$0       | \$0         | \$0       | \$0         | \$0       | \$0         | \$0         | \$0       |
| 12003      | 610  | East Eighth Street Reconstruction      | 307  | \$20,000    | \$0       | \$0       | \$0       | \$0         | \$0       | \$0         | \$0       | \$0         | \$0         | \$0       |
| 12003 Tota | al   |                                        |      | \$20,000    | \$0       | \$0       | \$0       | \$0         | \$0       | \$0         | \$0       | \$0         | \$0         | \$0       |
| 12010      | 605  | Fair St Detention Pond Pipe            | 309  | \$31,276    | \$0       | \$0       | \$0       | \$0         | \$0       | \$0         | \$0       | \$0         | \$0         | \$0       |
| 12010      | 605  | Fair St Detention Pond Pipe            | 352  | \$1,724     | \$0       | \$0       | \$0       | \$0         | \$0       | \$0         | \$0       | \$0         | \$0         | \$0       |
| 12010      | 605  | Fair St Detention Pond Pipe            | 355  | \$11,768    | \$0       | \$0       | \$0       | \$0         | \$0       | \$0         | \$0       | \$0         | \$0         | \$0       |
| 12010 Tota | al   |                                        |      | \$44,768    | \$0       | \$0       | \$0       | \$0         | \$0       | \$0         | \$0       | \$0         | \$0         | \$0       |
| 12056      | 610  | Eaton Road Extension                   | 308  | \$567,656   | \$0       | \$0       | \$0       | \$0         | \$0       | \$0         | \$0       | \$1,541,293 | \$0         | \$0       |
| 12056 Tota | al   |                                        |      | \$567,656   | \$0       | \$0       | \$0       | \$0         | \$0       | \$0         | \$0       | \$1,541,293 | \$0         | \$0       |
| 12058      | 610  | Bicycle Path - LCC to 20th Street Park | 305  | \$291,968   | \$0       | \$0       | \$0       | \$0         | \$0       | \$0         | \$0       | \$0         | \$0         | \$0       |
| 12058 Tota | al   |                                        |      | \$291,968   | \$0       | \$0       | \$0       | \$0         | \$0       | \$0         | \$0       | \$0         | \$0         | \$0       |
| 12065      | 605  | Public Sewers                          | 320  | \$136,560   | \$287,500 | \$287,500 | \$888,960 | \$925,667   | \$613,503 | \$2,765,966 | \$261,963 | \$274,058   | \$1,335,880 | \$0       |
| 12065      | 605  | Public Sewers                          | 322  | \$367,462   | \$0       | \$0       | \$0       | \$0         | \$0       | \$0         | \$0       | \$0         | \$0         | \$0       |
| 12065 Tota | al   |                                        |      | \$504,022   | \$287,500 | \$287,500 | \$888,960 | \$925,667   | \$613,503 | \$2,765,966 | \$261,963 | \$274,058   | \$1,335,880 | \$0       |
| 12066      | 610  | Cohasset Road Widening                 | 300  | \$2,220,882 | \$0       | \$0       | \$0       | \$0         | \$0       | \$0         | \$0       | \$0         | \$0         | \$0       |
| 12066      | 610  | Cohasset Road Widening                 | 357  | \$3,274,752 | \$0       | \$0       | \$0       | \$0         | \$0       | \$0         | \$0       | \$0         | \$0         | \$0       |
| 12066 Tota | al   |                                        |      | \$5,495,634 | \$0       | \$0       | \$0       | \$0         | \$0       | \$0         | \$0       | \$0         | \$0         | \$0       |
| 13023      | 610  | SHR 99 / Eaton Road Traffic Signal     | 308  | \$1,097,800 | \$0       | \$0       | \$0       | \$0         | \$0       | \$0         | \$0       | \$0         | \$0         | \$0       |
| 13023      | 610  | SHR 99 / Eaton Road Traffic Signal     | 357  | \$58,000    | \$0       | \$0       | \$0       | \$0         | \$0       | \$0         | \$0       | \$0         | \$0         | \$0       |
| 13023 Tota | al   |                                        |      | \$1,155,800 | \$0       | \$0       | \$0       | \$0         | \$0       | \$0         | \$0       | \$0         | \$0         | \$0       |
| 13025      | 605  | Storm Drain Master Plan                | 309  | \$79,688    | \$0       | \$0       | \$0       | \$0         | \$0       | \$0         | \$0       | \$0         | \$0         | \$0       |
| 13025 Tota | al   |                                        |      | \$79,688    | \$0       | \$0       | \$0       | \$0         | \$0       | \$0         | \$0       | \$0         | \$0         | \$0       |