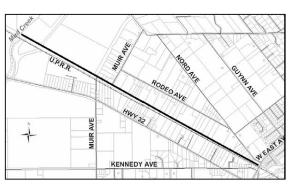

| 0       | 0       | 92,000  | 156,819 | 142,181 | 0       | 0       | 0       | 0       |
| Projec              | t Total: | 0       | 0       | 0       | 0       | 0       | 92,000  | 156,819 | 142,181 | 0       | 0       | 0       | 0       |

| Project Number:  | 50066                         | Included in Nexus? Yes         |  |  |  |  |  |  |  |  |
|------------------|-------------------------------|--------------------------------|--|--|--|--|--|--|--|--|
| Title:           | UPRR BP - East Ave to Mud Crk |                                |  |  |  |  |  |  |  |  |
| Department:      | 610 - Capital Projec          | 610 - Capital Project Services |  |  |  |  |  |  |  |  |
| Project Manager: | Bob Greenlaw, Seni            | or Civil Engineer              |  |  |  |  |  |  |  |  |



#### **Related Projects:**

Project Description: Construct a bikeway along the Union Pacific Railroad (UPRR) right of way from south of Lindo Channel to Mud Creek. This project requires a new bridge across Lindo Channel. Project will provide a safe route of travel for users to the north. Project would be a continuation of the existing southerly UPRR bike path.

|                     | Fund     | Actuals | 2010-11 | 2011-12 | 2012-13 | 2013-14 | 2014-15 | 2015-16 | 2016-17 | 2017-18 | 2018-19 | 2019-20 | 2020-21 |
|---------------------|----------|---------|---------|---------|---------|---------|---------|---------|---------|---------|---------|---------|---------|
| 4998 Project Budget | 305      | 0       | 0       | 0       | 0       | 0       | 0       | 0       | 86,957  | 126,087 |