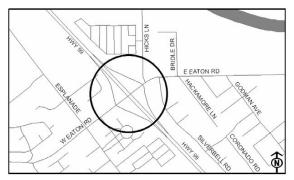

| 0       | 0       | 0       | 0       | 0       |
| Project Total:                 |           | 8,003,962 | 5,495,634 | 0       | 0       | 0       | 0       | 0       | 0       | 0       | 0       | 0       | 0       |

| Project Number:  | 13023                              | Included in Nexus? Yes         |  |  |  |  |  |  |  |  |
|------------------|------------------------------------|--------------------------------|--|--|--|--|--|--|--|--|
| Title:           | SHR 99 / Eaton Road Traffic Signal |                                |  |  |  |  |  |  |  |  |
| Department:      | 610 - Capital Projec               | 610 - Capital Project Services |  |  |  |  |  |  |  |  |
| Project Manager: | Bob Greenlaw, Seni                 | or Civil Engineer              |  |  |  |  |  |  |  |  |



Related Projects: 16004, 50076

Project Description: Installation of traffic signals and ramp improvements at east and west on/off ramps at the State Highway Route 99 and Eaton Road interchange. Phase I construction interim improvements. Phase II provides for project approval, environmental documents and plans, specifications and estimates for ultimate interchange replacement. Project is needed due to area development.

|                               | Fund      | Actuals | 2010-11   | 2011-12 | 2012-13 | 2013-14 | 2014-15 | 2015-16 | 2016-17 | 2017-18 | 2018-19 | 2019-20 | 2020-21 |
|-------------------------------|-----------|---------|-----------|---------|---------|---------|---------|---------|---------|---------|---------|---------|---------|
| 4110 Prelim Design/Study      | 308