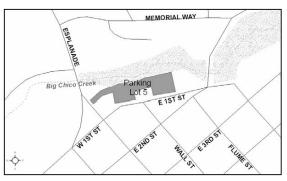

| Project    | Dept | Project Title                  | Fund | FY10-11     | FY11-12   | FY12-13     | FY13-14     | FY14-15     | FY15-16     | FY16-17     | FY17-18     | FY18-19     | FY19-20     | FY20-21     |
|------------|------|--------------------------------|------|-------------|-----------|-------------|-------------|-------------|-------------|-------------|-------------|-------------|-------------|-------------|
| 45044      | 601  | Old Municipal Building Remodel | 357  | \$23,130    | \$0       | \$0         | \$0         | \$0         | \$0         | \$0         | \$0         | \$0         | \$0         | \$0         |
| 45044 Tota | al   |                                |      | \$23,130    | \$0       | \$0         | \$0         | \$0         | \$0         | \$0         | \$0         | \$0         | \$0         | \$0         |
| 45052      | 610  | CMA Groundwater Remediation    | 312  | \$56,063    | \$0       | \$172,500   | \$172,500   | \$138,000   | \$138,000   | \$109,250   | \$109,250   | \$0         | \$0         | \$0         |
| 45052      | 610  | CMA Groundwater Remediation    | 357  | \$125,688   | \$230,000 | \$0         | \$0         | \$0         | \$0         | \$0         | \$0         | \$0         | \$0         | \$0         |
| 45052 Tota | al   |                                |      | \$181,751   | \$230,000 | \$172,500   | \$172,500   | \$138,000   | \$138,000   | \$109,250   | \$109,250   | \$0         | \$0         | \$0         |
| 50002      | 682  | One Mile Rec. Area Restroom    | 300  | \$144,102   | \$0       | \$0         | \$0         | \$0         | \$0         | \$0         | \$0         | \$0         | \$0         | \$0         |
| 50002 Tota | al   |                                |      | \$144,102   | \$0       | \$0         | \$0         | \$0         | \$0         | \$0         | \$0         | \$0         | \$0         | \$0         |
| 50003      | 682  | One Mile Rec. Area Bridge      | 305  | \$0         | \$0       | \$0         | \$78,409    | \$209,091   | \$0         | \$0         | \$0         | \$0         | \$0         | \$0         |
| 50003      | 682  | One Mile Rec. Area Bridge      | 330  | \$0         | \$0       | \$0         | \$28,750    | \$0         | \$0         | \$0         | \$0         | \$0         | \$0         | \$0         |
| 50003 Tota | al   |                                |      | \$0         | \$0       | \$0         | \$107,159   | \$209,091   | \$0         | \$0         | \$0         | \$0         | \$0         | \$0         |
| 50015      | 601  | Compact Pickup Truck           | 853  | \$0         | \$36,050  | \$0         | \$0         | \$0         | \$0         | \$0         | \$0         | \$0         | \$0         | \$0         |
| 50015 Tota | al   |                                |      | \$0         | \$36,050  | \$0         | \$0         | \$0         | \$0         | \$0         | \$0         | \$0         | \$0         | \$0         |
| 50016      | 601  | Parking Lot 1 Rehabilitation   | 853  | \$8,025     | \$0       | \$0         | \$0         | \$0         | \$0         | \$0         | \$0         | \$0         | \$0         | \$0         |
| 50016 Tota | al   |                                |      | \$8,025     | \$0       | \$0         | \$0         | \$0         | \$0         | \$0         | \$0         | \$0         | \$0         | \$0         |
| 50017      | 601  | Parking Lot 2 Rehabilitation   | 853  | \$0         | \$51,500  | \$0         | \$0         | \$0         | \$0         | \$0         | \$0         | \$0         | \$0         | \$0         |
| 50017 Tota | al   |                                |      | \$0         | \$51,500  | \$0         | \$0         | \$0         | \$0         | \$0         | \$0         | \$0         | \$0         | \$0         |
| 50018      | 601  | Parking Lot 3 Rehabilitation   | 853  | \$0         | \$0       | \$56,650    | \$0         | \$0         | \$0         | \$0         | \$0         | \$0         | \$0         | \$0         |
| 50018 Tota | al   |                                |      | \$0         | \$0       | \$56,650    | \$0         | \$0         | \$0         | \$0         | \$0         | \$0         | \$0         | \$0         |
| 50019      | 601  | Parking Lot 4 Rehabilitation   | 853  | \$82,400    | \$0       | \$0         | \$0         | \$0         | \$0         | \$0         | \$0         | \$0         | \$0         | \$0         |
| 50019 Tota | al   |                                |      | \$82,400    | \$0       | \$0         | \$0         | \$0         | \$0         | \$0         | \$0         | \$0         | \$0         | \$0         |
| 50020      | 601  | Parking Lot 5 Rehabilitation   | 853  | \$0         | \$0       | \$128,750   | \$0         | \$0         | \$0         | \$0         | \$0         | \$0         | \$0         | \$0         |
| 50020 Tota | al   |                                |      | \$0         | \$0       | \$128,750   | \$0         | \$0         | \$0         | \$0         | \$0         | \$0         | \$0         | \$0         |
| 50022      | 601  | Articulating Front Loader      | 850  | \$0         | \$0       | \$154,500   | \$0         | \$0         | \$0         | \$0         | \$0         | \$0         | \$0         | \$0         |
| 50022 Tota | al   |                                |      | \$0         | \$0       | \$154,500   | \$0         | \$0         | \$0         | \$0         | \$0         | \$0         | \$0         | \$0         |
| 50023      | 601  | Biosolids Aerator              | 850  | \$0         | \$0       | \$0         | \$0         | \$378,676   | \$0         | \$0         | \$0         | \$0         | \$0         | \$0         |
| 50023 Tota | al   |                                |      | \$0         | \$0       | \$0         | \$0         | \$378,676   | \$0         | \$0         | \$0         | \$0         | \$0         | \$0         |
| 50025      | 601  | Dump Truck                     | 850  | \$0         | \$0       | \$113,300   | \$0         | \$0         | \$0         | \$0         | \$0         | \$0         | \$0         | \$0         |
| 50025 Tota |      |                                |      | \$0         | \$0       | \$113,300   | \$0         | \$0         | \$0         | \$0         | \$0         | \$0         | \$0         | \$0         |
| 50027      | 601  | WPCP Painting Project          | 850  | \$290,700   | \$0       | \$0         | \$0         | \$0         | \$0         | \$0         | \$0         | \$0         | \$0         | \$0         |
| 50027 Tota | al   |                                |      | \$290,700   | \$0       | \$0         | \$0         | \$0         | \$0         | \$0         | \$0         | \$0         | \$0         | \$0         |
| 50028      | 601  | Annual Sewer Maintenance       | 850  | \$301,388   | \$267,800 | \$267,800   | \$267,800   | \$267,800   | \$267,800   | \$267,800   | \$267,800   | \$267,800   | \$267,800   | \$267,800   |
| 50028 Tota | al   |                                |      | \$301,388   | \$267,800 | \$267,800   | \$267,800   | \$267,800   | \$267,800   | \$267,800   | \$267,800   | \$267,800   | \$267,800   | \$267,800   |
| 50033      | 601  | Annual Fleet Replacement       | 932  | \$1,358,570 | \$765,608 | \$1,811,855 | \$2,349,745 | \$1,195,236 | \$1,302,326 | \$1,436,579 | \$3,528,634 | \$1,454,905 | \$1,395,137 | \$2,962,744 |
| 50033 Tota |      |                                |      | \$1,358,570 | \$765,608 | \$1,811,855 | \$2,349,745 | \$1,195,236 | \$1,302,326 | \$1,436,579 | \$3,528,634 | \$1,454,905 | \$1,395,137 | \$2,962,744 |
| 50034      | 601  | Annual Facilities Maintenance  | 933  | \$162,000   | \$618,000 | \$411,135   | \$308,108   | \$410,262   | \$405,239   | \$378,122   | \$331,898   | \$265,537   | \$265,537   | \$265,537   |
| 50034 Tota | al   |                                |      | \$162,000   | \$618,000 | \$411,135   | \$308,108   | \$410,262   | \$405,239   | \$378,122   | \$331,898   | \$265,537   | \$265,537   | \$265,537   |