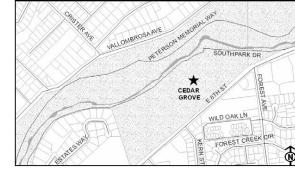

| Project    | Dept | Project Title                      | Fund | FY10-11   | FY11-12     | FY12-13     | FY13-14     | FY14-15     | FY15-16     | FY16-17     | FY17-18     | FY18-19     | FY19-20     | FY20-21     |
|------------|------|------------------------------------|------|-----------|-------------|-------------|-------------|-------------|-------------|-------------|-------------|-------------|-------------|-------------|
| 17027      | 601  | Bridge Plan of Action              | 307  | \$10,541  | \$0         | \$0         | \$0         | \$0         | \$0         | \$0         | \$0         | \$0         | \$0         | \$0         |
| 17027 Tota | al   |                                    |      | \$10,541  | \$0         | \$0         | \$0         | \$0         | \$0         | \$0         | \$0         | \$0         | \$0         | \$0         |
| 17028      | 682  | Children's Playground Improvements | 352  | \$49,750  | \$0         | \$0         | \$0         | \$0         | \$0         | \$0         | \$0         | \$0         | \$0         | \$0         |
| 17028      | 682  | Children's Playground Improvements | 357  | \$70,770  | \$0         | \$0         | \$0         | \$0         | \$0         | \$0         | \$0         | \$0         | \$0         | \$0         |
| 17028 Tota | al   |                                    |      | \$120,520 | \$0         | \$0         | \$0         | \$0         | \$0         | \$0         | \$0         | \$0         | \$0         | \$0         |
| 17029      | 682  | CARD Park Facilities Improvements  | 352  | \$37,500  | \$0         | \$0         | \$0         | \$0         | \$0         | \$0         | \$0         | \$0         | \$0         | \$0         |
| 17029      | 682  | CARD Park Facilities Improvements  | 357  | \$45,373  | \$0         | \$0         | \$0         | \$0         | \$0         | \$0         | \$0         | \$0         | \$0         | \$0         |
| 17029 Tota | al   |                                    |      | \$82,873  | \$0         | \$0         | \$0         | \$0         | \$0         | \$0         | \$0         | \$0         | \$0         | \$0         |
| 17301      | 540  | Avenues Neighborhood Improve       | 352  | \$0       | \$600,000   | \$600,000   | \$600,000   | \$600,000   | \$600,000   | \$600,000   | \$600,000   | \$600,000   | \$0         | \$0         |
| 17301      | 540  | Avenues Neighborhood Improve       | 357  | \$9,200   | \$942,372   | \$0         | \$0         | \$0         | \$0         | \$0         | \$0         | \$0         | \$0         | \$0         |
| 17301 Tota | al   |                                    |      | \$9,200   | \$1,542,372 | \$600,000   | \$600,000   | \$600,000   | \$600,000   | \$600,000   | \$600,000   | \$600,000   | \$0         | \$0         |
| 17919      | 400  | Fire Hydrants                      | 352  | \$0       | \$49,852    | \$49,852    | \$49,852    | \$49,852    | \$49,852    | \$49,852    | \$49,852    | \$49,852    | \$49,852    | \$49,852    |
| 17919 Tota | al   |                                    |      | \$0       | \$49,852    | \$49,852    | \$49,852    | \$49,852    | \$49,852    | \$49,852    | \$49,852    | \$49,852    | \$49,852    | \$49,852    |
| 18050      | 682  | Cedar Grove Improvements           | 300  | \$0       | \$558,325   | \$0         | \$0         | \$0         | \$0         | \$0         | \$0         | \$0         | \$0         | \$0         |
| 18050 Tota | al   |                                    |      | \$0       | \$558,325   | \$0         | \$0         | \$0         | \$0         | \$0         | \$0         | \$0         | \$0         | \$0         |
| 18051      | 610  | E. Park/MLK Blvd Intersection      | 357  | \$657,409 | \$0         | \$0         | \$0         | \$0         | \$0         | \$0         | \$0         | \$0         | \$0         | \$0         |
| 18051 Tota | al   |                                    |      | \$657,409 | \$0         | \$0         | \$0         | \$0         | \$0         | \$0         | \$0         | \$0         | \$0         | \$0         |
| 18052      | 682  | Longfellow Ave Pedestrian Trail    | 333  | \$0       | \$0         | \$125,350   | \$0         | \$0         | \$0         | \$0         | \$0         | \$0         | \$0         | \$0         |
| 18052 Tota | al   |                                    |      | \$0       | \$0         | \$125,350   | \$0         | \$0         | \$0         | \$0         | \$0         | \$0         | \$0         | \$0         |
| 18056      | 610  | SHR 99 Auxiliary Lanes Ph 1        | 308  | \$0       | \$0         | \$402,500   | \$0         | \$0         | \$0         | \$0         | \$0         | \$0         | \$0         | \$0         |
| 18056 Tota | al   |                                    |      | \$0       | \$0         | \$402,500   | \$0         | \$0         | \$0         | \$0         | \$0         | \$0         | \$0         | \$0         |
| 18057      | 610  | SHR 99 Auxiliary Lanes Ph 2        | 308  | \$0       | \$0         | \$0         | \$0         | \$402,500   | \$0         | \$0         | \$0         | \$0         | \$0         | \$0         |
| 18057 Tota | al   |                                    |      | \$0       | \$0         | \$0         | \$0         | \$402,500   | \$0         | \$0         | \$0         | \$0         | \$0         | \$0         |
| 18059      | 400  | Fire Station No. 7                 | 337  | \$0       | \$1,150,000 | \$3,558,470 | \$0         | \$0         | \$0         | \$0         | \$0         | \$0         | \$0         | \$0         |
| 18059      | 400  | Fire Station No. 7                 | 352  | \$0       | \$800,000   | \$2,471,907 | \$0         | \$0         | \$0         | \$0         | \$0         | \$0         | \$0         | \$0         |
| 18059 Tota | al   |                                    |      | \$0       | \$1,950,000 | \$6,030,377 | \$0         | \$0         | \$0         | \$0         | \$0         | \$0         | \$0         | \$0         |
| 18060      | 118  | Airport Terminal Expansion         | 303  | \$500,977 | \$0         | \$0         | \$0         | \$0         | \$0         | \$0         | \$0         | \$0         | \$0         | \$0         |
| 18060 Tota | al   |                                    |      | \$500,977 | \$0         | \$0         | \$0         | \$0         | \$0         | \$0         | \$0         | \$0         | \$0         | \$0         |
| 18906      | 610  | Annual Pedestrian Improvements     | 306  | \$127,630 | \$0         | \$0         | \$0         | \$0         | \$0         | \$0         | \$0         | \$0         | \$0         | \$0         |
| 18906      | 610  | Annual Pedestrian Improvements     | 307  | \$144,100 | \$150,650   | \$0         | \$0         | \$0         | \$0         | \$0         | \$0         | \$0         | \$0         | \$0         |
| 18906 Tota | al   |                                    |      | \$271,730 | \$150,650   | \$0         | \$0         | \$0         | \$0         | \$0         | \$0         | \$0         | \$0         | \$0         |
| 18907      | 610  | Street Improv & Maintenance        | 306  | \$202,869 | \$0         | \$0         | \$0         | \$0         | \$0         | \$0         | \$0         | \$0         | \$0         | \$0         |
| 18907      | 610  | Street Improv & Maintenance        | 307  | \$87,822  | \$0         | \$1,000,000 | \$1,000,000 | \$1,000,000 | \$1,000,000 | \$1,000,000 | \$1,000,000 | \$1,000,000 | \$1,000,000 | \$1,000,000 |
| 18907      | 610  | Street Improv & Maintenance        | 357  | \$133,165 | \$0         | \$0         | \$0         | \$0         | \$0         | \$0         | \$0         | \$0         | \$0         | \$0         |
| 18907 Tota | al   |                                    |      | \$423,856 | \$0         | \$1,000,000 | \$1,000,000 | \$1,000,000 | \$1,000,000 | \$1,000,000 | \$1,000,000 | \$1,000,000 | \$1,000,000 | \$1,000,000 |
| 19001      | 682  | Upper Park Gun Range Cleanup       | 312  | \$25,836  | \$21,850    | \$21,850    | \$0         | \$0         | \$0         | \$0         | \$0         | \$0         | \$0         | \$0         |
| 19001 Tota | al   |                                    |      | \$25,836  | \$21,850    | \$21,850    | \$0         | \$0         | \$0         | \$0         | \$0         | \$0         | \$0         | \$0         |