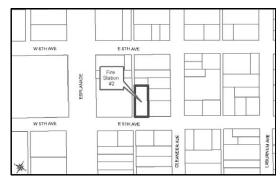

| _      |         |         |         |         |         |         |         |         |         |         |         |         |
| Street Facility Improvement | 308    | 547,453 | 112,546 | 0       | 0       | 0       | 0       | 0       | 0       | 0       | 0       | 0       | 0       |
| Project                     | Total: | 547,453 | 112,546 | 0       | 0       | 0       | 0       | 0       | 0       | 0       | 0       | 0       | 0       |

| Project Number:  | 50098               | Included in Nexus? Yes |
|------------------|---------------------|------------------------|
| Title:           | Fire Station No. 2  |                        |
| Department:      | 400 - Fire          |                        |
| Project Manager: | Kim Parks, Facility | <i>l</i> lanager       |



**Related Projects:** 

Project Description: Replace and relocate undersized 50 year old station including acquisition, design and construction of a new Fire Station 2. Fire Station 2, located at 182 E. 5th Avenue and built in 1961 does not meet necessary space requirements. Also, the maintenance costs and energy inefficiency associated with the current station continue to rise to keep the current station operating. In addition, the ideal station location according to FLAME, computer mapping software that incorporates Chico's road network and speed limits into a computer modeling of where the ideal station location would be, is to the east of its current location.

The allocation of project costs are based on the General Plan assumption that 59% of the City's population growth is attribu