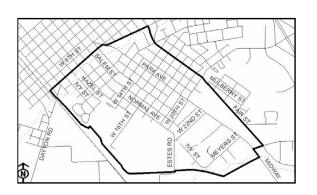

| 0       | 0       |
| Sewer                     | 850      | 90,917  | 3,417,384 | 0       | 0       | 0       | 0       | 0       | 0       | 0       | 0       | 0       | 0       |
| Projec                    | t Total: | 201,039 | 3,798,963 | 0       | 0       | 0       | 0       | 0       | 0       | 0       | 0       | 0       | 0       |

| Project Number:  | 17010              | Included in Nexus? No  |
|------------------|--------------------|------------------------|
| Title:           | Southwest Neighbor | hood Parks             |
| Department:      | 682 - Parks and Op | en Spaces              |
| Project Manager: | Ruben Martinez, Ge | neral Services Manager |

#### **Related Projects:**

**Project Description:** Development of neighborhood parks in southwest Chico.



|                      | Fund       | Actuals | 2010-11 | 2011-12 | 2012-13 | 2013-14 | 2014-15 | 2015-16 | 2016-17 | 2017-18 | 2018-19 | 2019-20 | 2020-21 |
|----------------------|------------|---------|---------|---------|---------|---------|---------|---------|---------|---------|---------|---------|---------|
| 4998 Project Budget  | 352        | 0       | 0       | 0       | 0       | 0       | 600,000 | 0       | 0       | 0       | 0       | 0       | 0       |
| 4999 Overhead        | 352        | 0       | 0       | 0       | 0       | 0       | 90,000  | 0       | 0       | 0       | 0       | 0       | 0       |
| Proj                 | ect Total: | 0       | 0       | 0       | 0       | 0       | 690,000 | 0       | 0       | 0       | 0       | 0       | 0       |
| Total