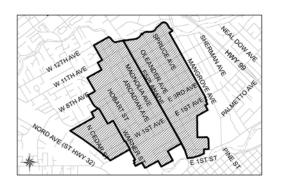

| 0       | 0       |

| Project Number:  | 17301                         |                              | Included in Nexus? No |  |  |  |  |  |  |
|------------------|-------------------------------|------------------------------|-----------------------|--|--|--|--|--|--|
| Title:           | Avenues Neighborh             | Avenues Neighborhood Improve |                       |  |  |  |  |  |  |
| Department:      | 540 - Housing                 | 540 - Housing                |                       |  |  |  |  |  |  |
| Project Manager: | Shawn Tillman, Senior Planner |                              |                       |  |  |  |  |  |  |

**Related Projects:** 17008, 50103, 50143

**Project Description:** Public Infrastructure improvements for the Chico Avenues Neighborhood.



|                          | Fund     | Actuals | 2010-11 | 2011-12   | 2012-13 | 2013-14 | 2014-15 | 2015-16 | 2016-17 | 2017-18 | 2018-19 | 2019-20 | 2020-21 |
|--------------------------|----------|---------|---------|-----------|---------|---------|---------|---------|---------|---------|---------|---------|---------|
| 4110 Prelim Design/Study | 357      | 5,611   | 0       | 0         | 0       | 0       | 0       | 0       | 0       | 0       | 0       | 0       | 0       |
| 4140 Design              | 357      | 47,743  | 0       | 0         | 0       | 0       | 0       | 0       | 0       | 0       | 0       | 0       | 0       |
| 4150 Construction        | 357      | 50,503  | 0       | 0         | 0       | 0       | 0       | 0       | 0       | 0       | 0       | 0